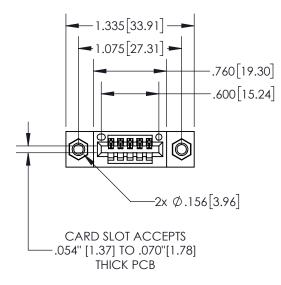

## **Contact Dimensions:** 523-P.C. Tail .025 Sq.(0.64 Sq.) - Tail LG=.390(9.91) .100 (2.54) Contact Spacing x .200 (5.08) Row Spacing

INSULATOR MATERIAL: THERMOPLASTIC, UL 94V-0

- 845/895 SERIES HIGH TEMP CARD EDGE CONNECTO PART NUMBER: 895-005-523-407
- CONTACT MATERIAL; COPPER TIN ALLOY
  CONTACT PLATING: GOLD ON THE MATING AREA, TIN PLATING
  ON THE CONTACT TAILS, NICKEL UNDERPLATE

YOUR CONNECTION TO QUALITY & SERVICE

INSULATOR MATERIAL: THERMOPLASTIC POLYESTER, UL 94V-0 DAP MATERIAL AVAILABLE UPON REQUEST

CONTACT MATERIAL; COPPER ALLOY

CONTACT MATERIAL, COPPER ALLOT CONTACT PLATING: GOLD ON THE MATING AREA, TIN PLATING ON THE CONTACT TAILS, NICKEL UNDERPLATE

## 845/895 SERIES HIGH TEMP CARD EDGE CONNECTOR CONTACT CODE 555,556,558,559,560 DIMENSIONS

EDAC INC
TORONTO, ONTARIO
CANADA
YOUR CONNECTION TO QUALITY & SERVICE

THESE DRAWINGS AND SPECIFICATIONS ARE THE PROPERTY OF EDAC INC., AND SHALL NOT BE REPRODUCED, OR COPIED OR USED AS THE BASIS FOR THE MANUFACTURE OR SALE OF APPARATUS WITHOUT WRITTEN PERMISSION.