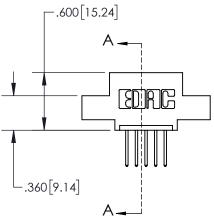

## **Contact Dimensions:** 523-P.C. Tail .025 Sq.(0.64 Sq.) - Tail LG=.390(9.91) .100 (2.54) Contact Spacing x .200 (5.08) Row Spacing

INSULATOR MATERIAL: THERMOPLASTIC, UL 94V-0

- 845/895 SERIES HIGH TEMP CARD EDGE CONNECTO PART NUMBER: 895-005-523-407
- CONTACT MATERIAL; COPPER TIN ALLOY
  CONTACT PLATING: GOLD ON THE MATING AREA, TIN PLATING
  ON THE CONTACT TAILS, NICKEL UNDERPLATE

YOUR CONNECTION TO QUALITY & SERVICE

INSULATOR MATERIAL: THERMOPLASTIC POLYESTER, UL 94V-0 DAP MATERIAL AVAILABLE UPON REQUEST

CONTACT MATERIAL; COPPER ALLOY

CONTACT MATERIAL, COPPER ALLOT CONTACT PLATING: GOLD ON THE MATING AREA, TIN PLATING ON THE CONTACT TAILS, NICKEL UNDERPLATE

## 845/895 SERIES HIGH TEMP CARD EDGE CONNECTOR CONTACT CODE 555,556,558,559,560 DIMENSIONS

EDAC INC
TORONTO, ONTARIO
CANADA
YOUR CONNECTION TO QUALITY & SERVICE

THESE DRAWINGS AND SPECIFICATIONS ARE THE PROPERTY OF EDAC INC., AND SHALL NOT BE REPRODUCED, OR COPIED OR USED AS THE BASIS FOR THE MANUFACTURE OR SALE OF APPARATUS WITHOUT WRITTEN PERMISSION.