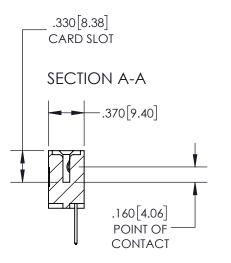

## **Contact Dimensions:** 523-P.C. Tail .025 Sq.(0.64 Sq.) - Tail LG=.390(9.91) .100 (2.54) Contact Spacing x .200 (5.08) Row Spacing

INSULATOR MATERIAL: THERMOPLASTIC, UL 94V-0

- 845/895 SERIES HIGH TEMP CARD EDGE CONNECTO PART NUMBER: 895-005-523-407
- CONTACT MATERIAL; COPPER TIN ALLOY
  CONTACT PLATING: GOLD ON THE MATING AREA, TIN PLATING
  ON THE CONTACT TAILS, NICKEL UNDERPLATE

YOUR CONNECTION TO QUALITY & SERVICE

INSULATOR MATERIAL: THERMOPLASTIC POLYESTER, UL 94V-0 DAP MATERIAL AVAILABLE UPON REQUEST

CONTACT MATERIAL; COPPER ALLOY

CONTACT MATERIAL, COPPER ALLOT CONTACT PLATING: GOLD ON THE MATING AREA, TIN PLATING ON THE CONTACT TAILS, NICKEL UNDERPLATE

## 845/895 SERIES HIGH TEMP CARD EDGE CONNECTOR CONTACT CODE 555,556,558,559,560 DIMENSIONS

EDAC INC
TORONTO, ONTARIO
CANADA
YOUR CONNECTION TO QUALITY & SERVICE

THESE DRAWINGS AND SPECIFICATIONS ARE THE PROPERTY OF EDAC INC., AND SHALL NOT BE REPRODUCED, OR COPIED OR USED AS THE BASIS FOR THE MANUFACTURE OR SALE OF APPARATUS WITHOUT WRITTEN PERMISSION.