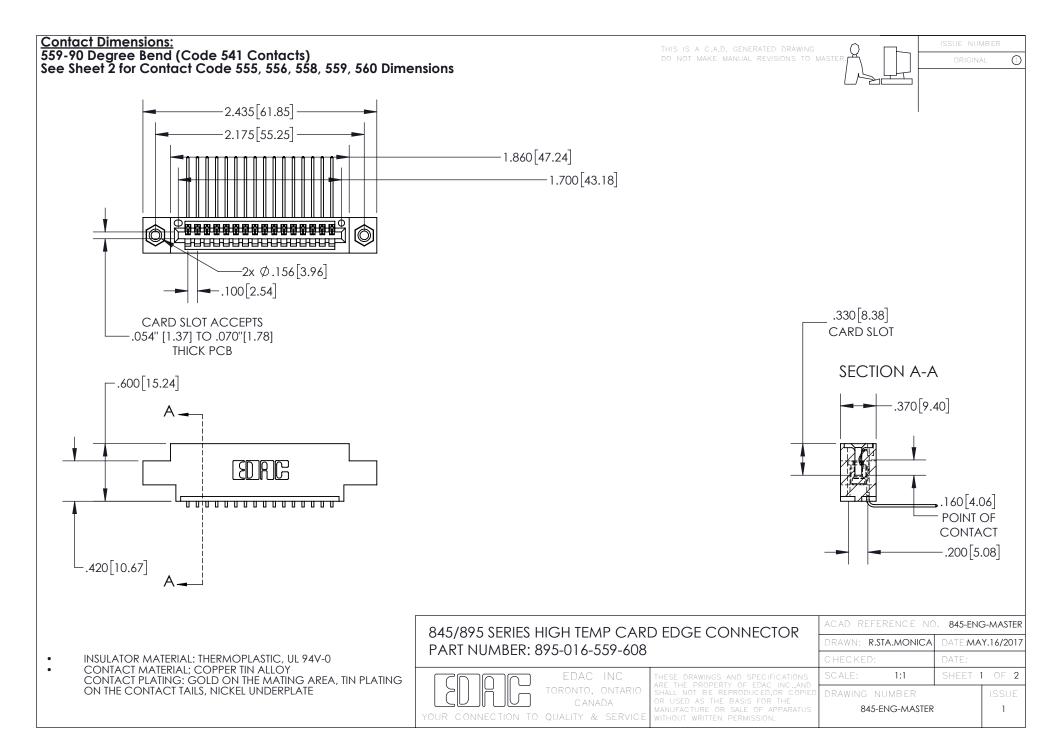

## 845/895 SERIES HIGH TEMP CARD EDGE CONNECTOR CONTACT CODE 555,556,558,559,560 DIMENSIONS

YOUR CONNECTION TO QUALITY & SERVICE

Contact Code 559

|   | ACAD REFERENCE NO. 845-ENG-MASTER |                  |  |
|---|-----------------------------------|------------------|--|
|   | DRAWN: R.STA.MONICA               | DATE:MAY.16/2017 |  |
|   | CHECKED:                          | DATE:            |  |
|   | SCALE: 1:1                        | SHEET 2 OF 2     |  |
| D | DRAWING NUMBER                    | ISSUE            |  |