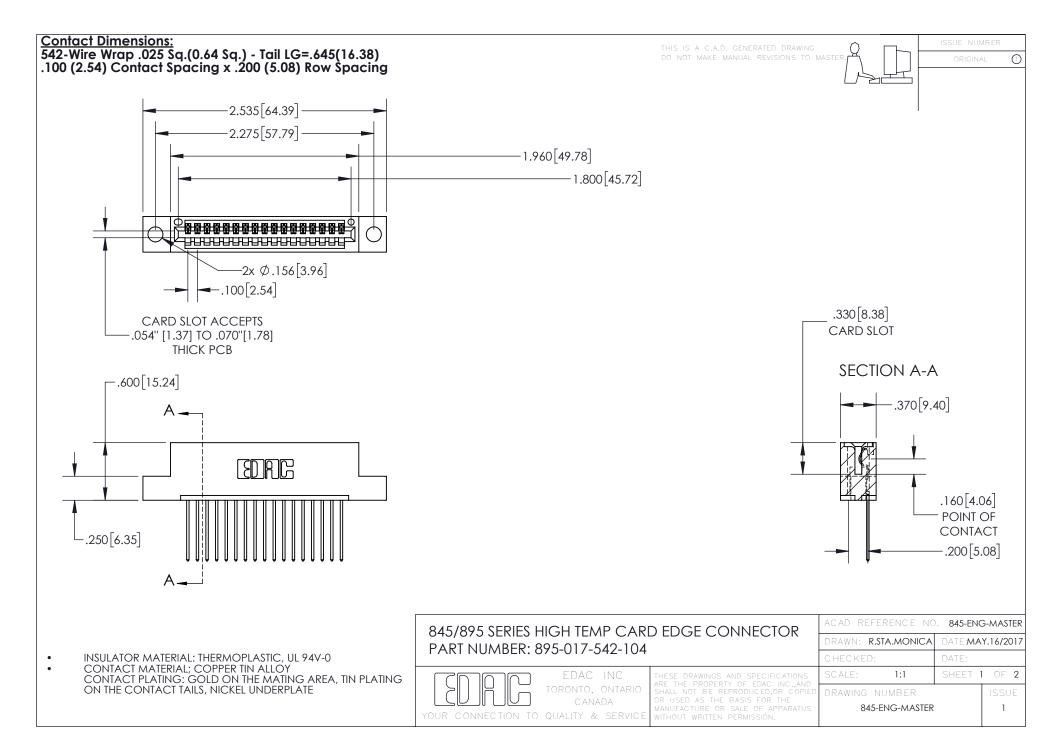

INSULATOR MATERIAL: THERMOPLASTIC POLYESTER, UL 94V-0 DAP MATERIAL AVAILABLE UPON REQUEST

**Contact Code 558** 

CONTACT MATERIAL; COPPER ALLOY CONTACT PLATING: GOLD ON THE MATING AREA, TIN PLATING ON THE CONTACT TAILS, NICKEL UNDERPLATE

## 845/895 SERIES HIGH TEMP CARD EDGE CONNECTOR CONTACT CODE 555,556,558,559,560 DIMENSIONS

YOUR CONNECTION TO QUALITY & SERVICE

Contact Code 559

|   | ACAD REFERENCE NO. 845-ENG-MASTER |                  |  |
|---|-----------------------------------|------------------|--|
|   | DRAWN: R.STA.MONICA               | DATE:MAY.16/2017 |  |
|   | CHECKED:                          | DATE:            |  |
|   | SCALE: 1:1                        | SHEET 2 OF 2     |  |
| D | DRAWING NUMBER                    | ISSUE            |  |

Contact Code 560

845-ENG-MASTER