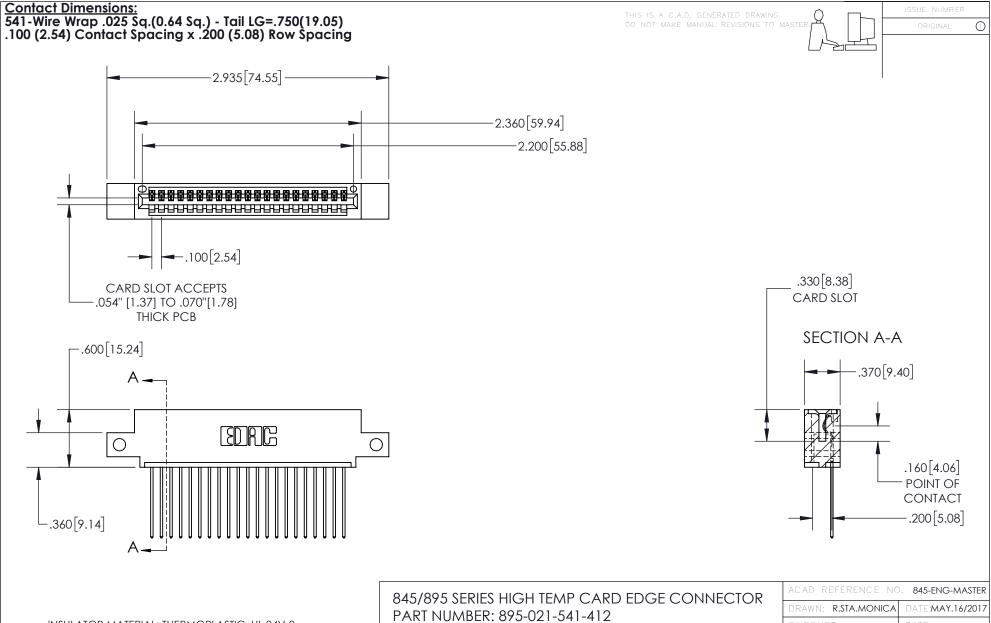

INSULATOR MATERIAL: THERMOPLASTIC, UL 94V-0 CONTACT MATERIAL; COPPER TIN ALLOY
CONTACT PLATING: GOLD ON THE MATING AREA, TIN PLATING
ON THE CONTACT TAILS, NICKEL UNDERPLATE

YOUR CONNECTION TO QUALITY & SERVICE

| ACAD REFERENCE NO. 845-ENG-MASTER |                  |
|-----------------------------------|------------------|
| DRAWN: R.STA.MONICA               | DATE:MAY.16/2017 |
| CHECKED:                          | DATE:            |
| SCALE: 1:1                        | SHEET 1 OF 2     |
| DRAWING NUMBER                    | ISSUE            |
| 845-ENG-MASTER                    | 1                |