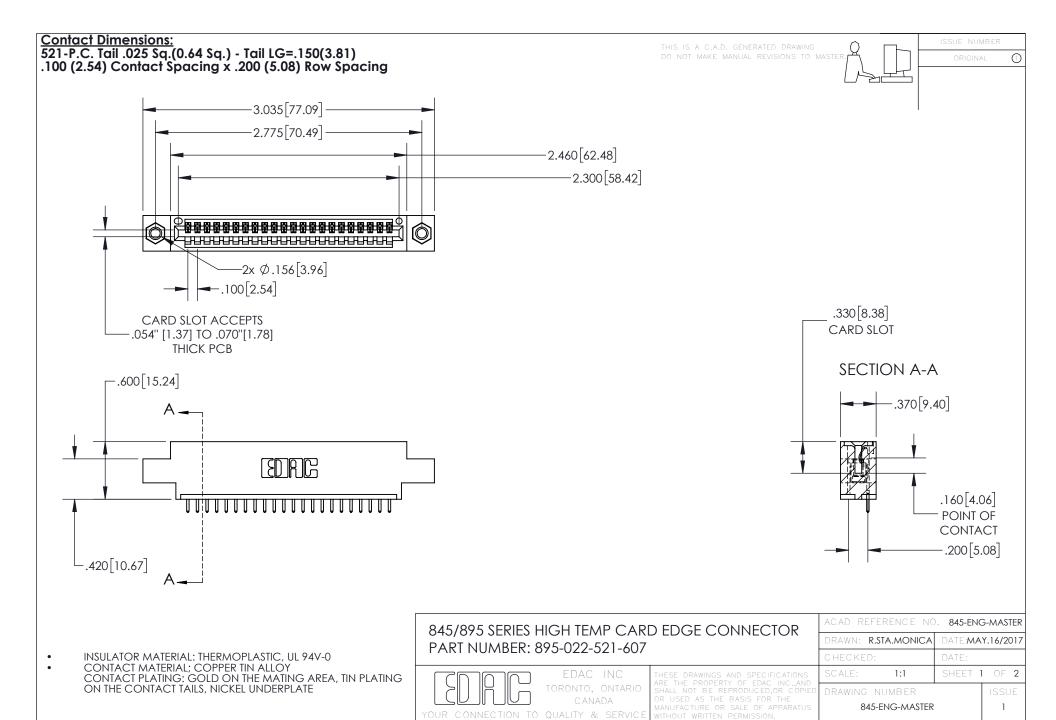

INSULATOR MATERIAL: THERMOPLASTIC POLYESTER, UL 94V-0 DAP MATERIAL AVAILABLE UPON REQUEST

**Contact Code 558** 

CONTACT MATERIAL; COPPER ALLOY CONTACT PLATING: GOLD ON THE MATING AREA, TIN PLATING ON THE CONTACT TAILS, NICKEL UNDERPLATE

## 845/895 SERIES HIGH TEMP CARD EDGE CONNECTOR CONTACT CODE 555,556,558,559,560 DIMENSIONS

YOUR CONNECTION TO QUALITY & SERVICE

Contact Code 559

|   | ACAD REFERENCE NO. 845-ENG-MASTER |                  |  |
|---|-----------------------------------|------------------|--|
|   | DRAWN: R.STA.MONICA               | DATE:MAY.16/2017 |  |
|   | CHECKED:                          | DATE:            |  |
|   | SCALE: 1:1                        | SHEET 2 OF 2     |  |
| D | DRAWING NUMBER                    | ISSUE            |  |

Contact Code 560

845-ENG-MASTER