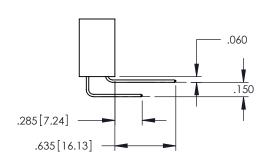

Contact Dimensions: 525-P.C. Tail .018 Sq.(0.46 Sq.) - Tail LG=.150(3.81) .100 (2.54) Contact Spacing x .200 (5.08) Row Spacing

- INSULATOR MATERIAL: THERMOPLASTIC, UL 94V-0 CONTACT MATERIAL; COPPER TIN ALLOY
  - CONTACT PLATING: GOLD ON THE MATING AREA, TIN PLATING ON THE CONTACT TAILS, NICKEL UNDERPLATE