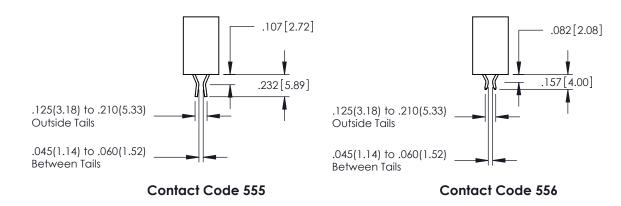

Contact Dimensions: 525-P.C. Tail .018 Sq.(0.46 Sq.) - Tail LG=.150(3.81) .100 (2.54) Contact Spacing x .200 (5.08) Row Spacing

- INSULATOR MATERIAL: THERMOPLASTIC, UL 94V-0 CONTACT MATERIAL; COPPER TIN ALLOY
  - CONTACT PLATING: GOLD ON THE MATING AREA, TIN PLATING ON THE CONTACT TAILS, NICKEL UNDERPLATE

845/895 SERIES HIGH TEMP CARD EDGE CONNECTOR CONTACT CODE 555,556,558,559,560 DIMENSIONS

YOUR CONNECTION TO QUALITY & SERVICE

|         | ACAD REFERENCE NO   | . 845-ENG-MASTER |
|---------|---------------------|------------------|
|         | DRAWN: R.STA.MONICA | DATE:MAY.16/2017 |
|         | CHECKED:            | DATE:            |
| D<br>ED | SCALE: 1:1          | SHEET 2 OF 2     |
|         | DRAWING NUMBER      | ISSUE            |