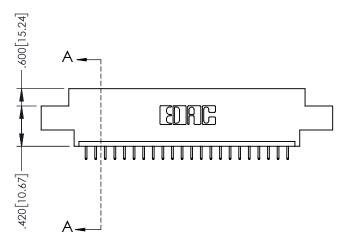

1

845/895 SERIES HIGH TEMP CARD EDGE CONNECTOR PART NUMBER: 895-022-525-607

YOUR CONNECTION TO QUALITY & SERVICE

| ACAD REFERENCE NO. 845-ENG-MASTER |                 |           |  |
|-----------------------------------|-----------------|-----------|--|
| DRAWN: R.STA.MONICA               | DATE: <b>MA</b> | Y.16/2017 |  |
| CHECKED:                          | DATE:           |           |  |
| SCALE: 1:1                        | SHEET 1         | OF 2      |  |
| DRAWING NUMBER                    |                 | ISSUE     |  |
| 845-ENG-MASTER                    |                 | 1         |  |