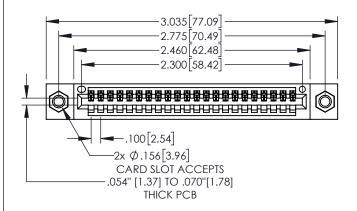

1

845/895 SERIES HIGH TEMP CARD EDGE CONNECTOR PART NUMBER: 895-022-525-607

YOUR CONNECTION TO QUALITY & SERVICE

| ACAD REFERENCE NO. 845-ENG-MASTER |                 |           |  |
|-----------------------------------|-----------------|-----------|--|
| DRAWN: R.STA.MONICA               | DATE: <b>MA</b> | Y.16/2017 |  |
| CHECKED:                          | DATE:           |           |  |
| SCALE: 1:1                        | SHEET 1         | OF 2      |  |
| DRAWING NUMBER                    |                 | ISSUE     |  |
| 845-ENG-MASTER                    |                 | 1         |  |