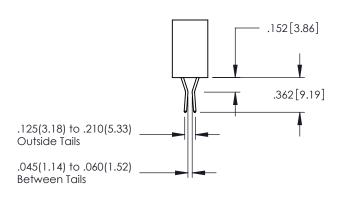

## **Contact Code 558**

## **Contact Code 559**

**Contact Code 560** 

INSULATOR MATERIAL: THERMOPLASTIC POLYESTER, UL 94V-0 DAP MATERIAL AVAILABLE UPON REQUEST

CONTACT MATERIAL; COPPER ALLOY

CONTACT PLATING: GOLD ON THE MATING AREA, TIN PLATING ON THE CONTACT TAILS, NICKEL UNDERPLATE