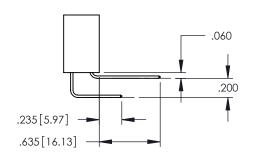

| .330[8.38]<br>CARD SLOT | SECTION A-A                       |
|-------------------------|-----------------------------------|
| .330<br>CAR             | .370[9.40]                        |
| <del> </del>            |                                   |
| <del>-</del>            | .160[4.06]<br>POINT OF<br>CONTACT |

.200 5.08