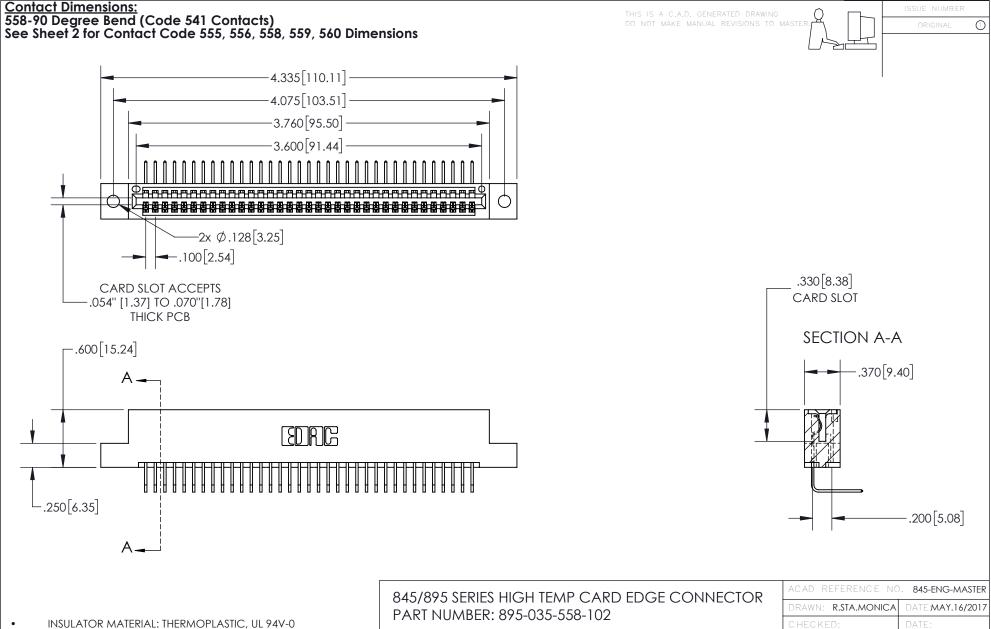

CONTACT MATERIAL; COPPER TIN ALLOY
CONTACT PLATING: GOLD ON THE MATING AREA, TIN PLATING
ON THE CONTACT TAILS, NICKEL UNDERPLATE

YOUR CONNECTION TO QUALITY & SERVICE

1:1 SHEET 1 OF 2

845-ENG-MASTER







INSULATOR MATERIAL: THERMOPLASTIC POLYESTER, UL 94V-0 DAP MATERIAL AVAILABLE UPON REQUEST

**Contact Code 558** 

CONTACT MATERIAL; COPPER ALLOY CONTACT PLATING: GOLD ON THE MATING AREA, TIN PLATING ON THE CONTACT TAILS, NICKEL UNDERPLATE

## 845/895 SERIES HIGH TEMP CARD EDGE CONNECTOR CONTACT CODE 555,556,558,559,560 DIMENSIONS

YOUR CONNECTION TO QUALITY & SERVICE

Contact Code 559

|   | ACAD REFERENCE NO. 845-ENG-MASTER |                  |  |
|---|-----------------------------------|------------------|--|
|   | DRAWN: R.STA.MONICA               | DATE:MAY.16/2017 |  |
|   | CHE