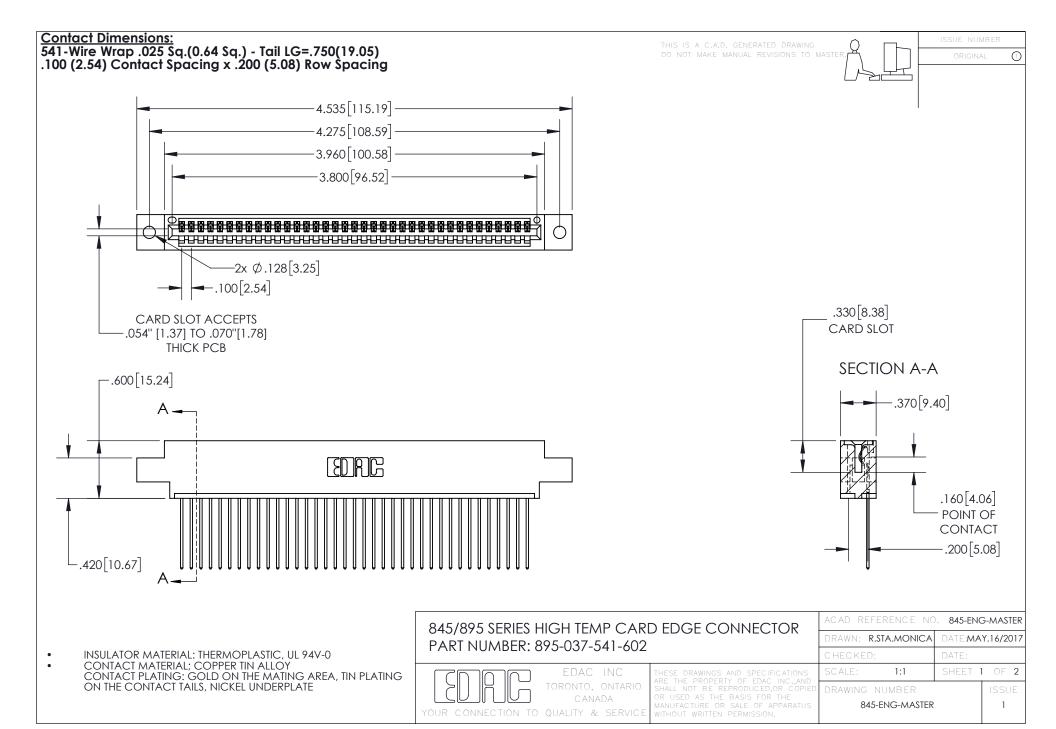

INSULATOR MATERIAL: THERMOPLASTIC POLYESTER, UL 94V-0 DAP MATERIAL AVAILABLE UPON REQUEST

**Contact Code 558** 

CONTACT MATERIAL; COPPER ALLOY CONTACT PLATING: GOLD ON THE MATING AREA, TIN PLATING ON THE CONTACT TAILS, NICKEL UNDERPLATE

## 845/895 SERIES HIGH TEMP CARD EDGE CONNECTOR CONTACT CODE 555,556,558,559,560 DIMENSIONS

YOUR CONNECTION TO QUALITY & SERVICE

Contact Code 559

|   | ACAD REFERENCE NO. 845-ENG-MASTER |                  |  |
|---|-----------------------------------|------------------|--|
|   | DRAWN: R.STA.MONICA               | DATE:MAY.16/2017 |  |
|   | CHECKED:                          | DATE:            |  |
|   | SCALE: 1:1                        | SHEET 2 OF 2     |  |
| D | DRAWING NUMBER                    | ISSUE            |  |

Contact Code 560

845-ENG-MASTER