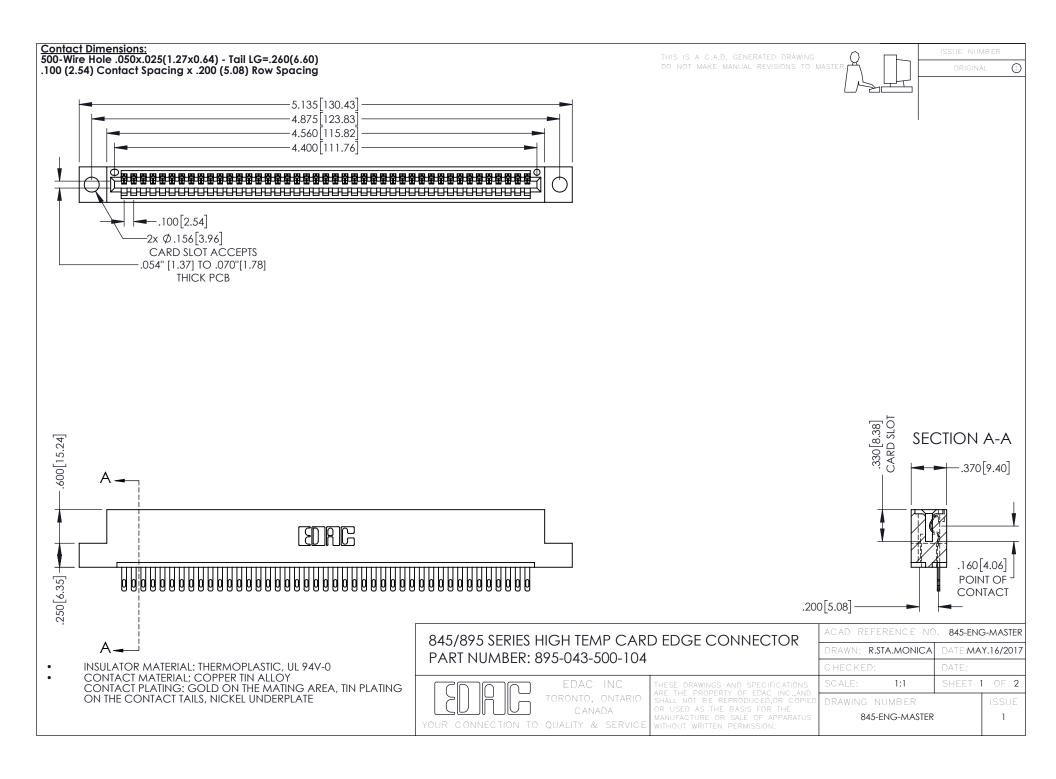

- INSULATOR MATERIAL: THERMOPLASTIC POLYESTER, UL 94V-0 DAP MATERIAL AVAILABLE UPON REQUEST
- CONTACT MATERIAL; COPPER ALLOY

**Contact Code 558** 

CONTACT PLATING: GOLD ON THE MATING AREA, TIN PLATING ON THE CONTACT TAILS, NICKEL UNDERPLATE

## 845/895 SERIES HIGH TEMP CARD EDGE CONNECTOR CONTACT CODE 555,556,558,559,560 DIMENSIONS

YOUR CONNECTION TO QUALITY & SERVICE

Contact Code 559

|   | ACAD REFERENCE NO   | . 845-ENG-MASTER |
|---|---------------------|------------------|
|   | DRAWN: R.STA.MONICA | DATE:MAY.16/2017 |
|   | CHECKED:            | DATE:            |
|   | SCALE: 1:1          | SHEET 2 OF 2     |
| D | DRAWING NUMBER      | ISSUE            |