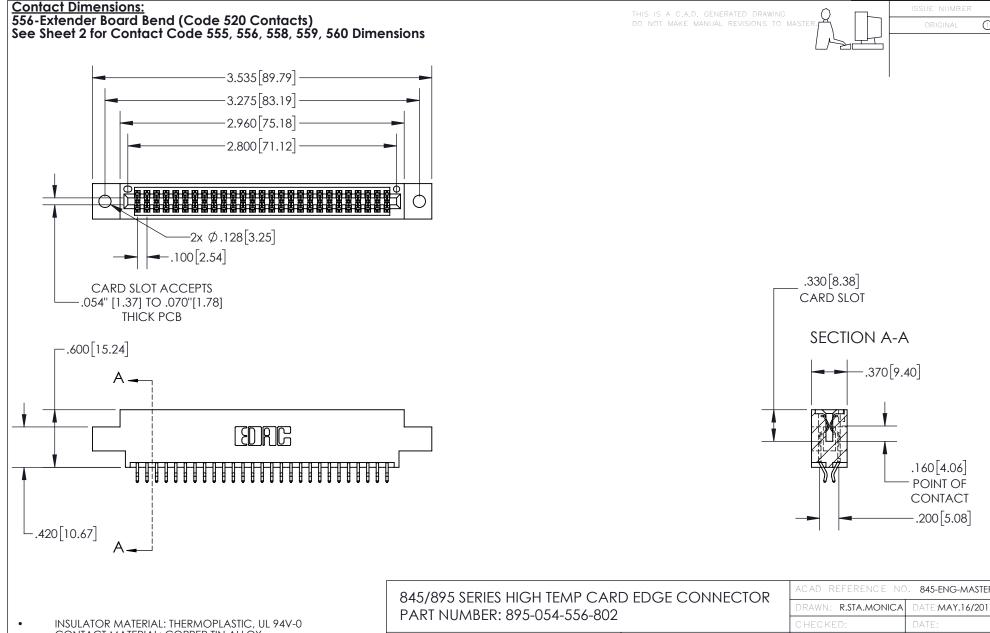

CONTACT MATERIAL; COPPER TIN ALLOY
CONTACT PLATING: GOLD ON THE MATING AREA, TIN PLATING
ON THE CONTACT TAILS, NICKEL UNDERPLATE

YOUR CONNECTION TO QUALITY & SERVICE

| ACAD REFERENCE NO. 845-ENG-MASTER |                  |
|-----------------------------------|------------------|
| DRAWN: R.STA.MONICA               | DATE:MAY.16/2017 |
| CHECKED:                          | DATE:            |
| SCALE: 1:1                        | SHEET 1 OF 2     |
| DRAWING NUMBER                    | ISSUE            |

845-ENG-MASTER

- INSULATOR MATERIAL: THERMOPLASTIC POLYESTER, UL 94V-0 DAP MATERIAL AVAILABLE UPON REQUEST
- CONTACT MATERIAL; COPPER ALLOY

CONTACT PLATING: GOLD ON THE MATING AREA, TIN PLATING ON THE CONTACT TAILS, NICKEL UNDERPLATE