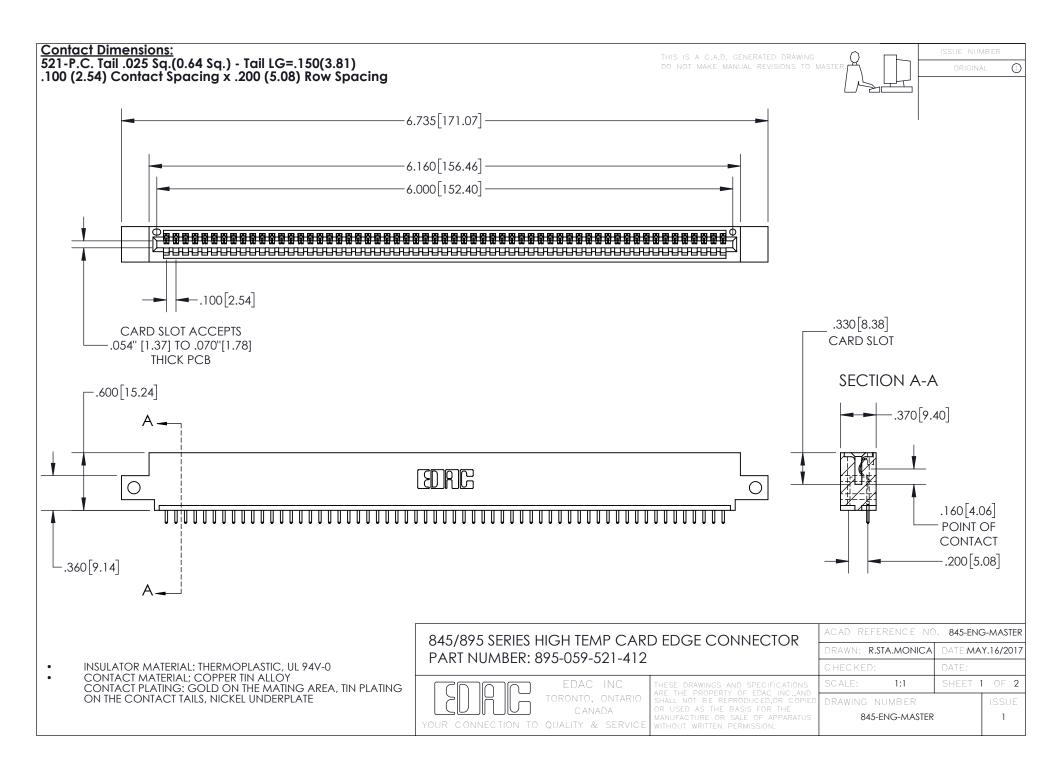

INSULATOR MATERIAL: THERMOPLASTIC POLYESTER, UL 94V-0 DAP MATERIAL AVAILABLE UPON REQUEST

**Contact Code 558** 

CONTACT MATERIAL; COPPER ALLOY CONTACT PLATING: GOLD ON THE MATING AREA, TIN PLATING ON THE CONTACT TAILS, NICKEL UNDERPLATE

## 845/895 SERIES HIGH TEMP CARD EDGE CONNECTOR CONTACT CODE 555,556,558,559,560 DIMENSIONS

YOUR CONNECTION TO QUALITY & SERVICE

Contact Code 559

|   | ACAD REFERENCE NO. 845-ENG-MASTER |                  |  |
|---|-----------------------------------|------------------|--|
|   | DRAWN: R.STA.MONICA               | DATE:MAY.16/2017 |  |
|   | CHECKED:                          | DATE:            |  |
|   | SCALE: 1:1                        | SHEET 2 OF 2     |  |
| D | DRAWING NUMBER                    | ISSUE            |  |

Contact Code 560

845-ENG-MASTER