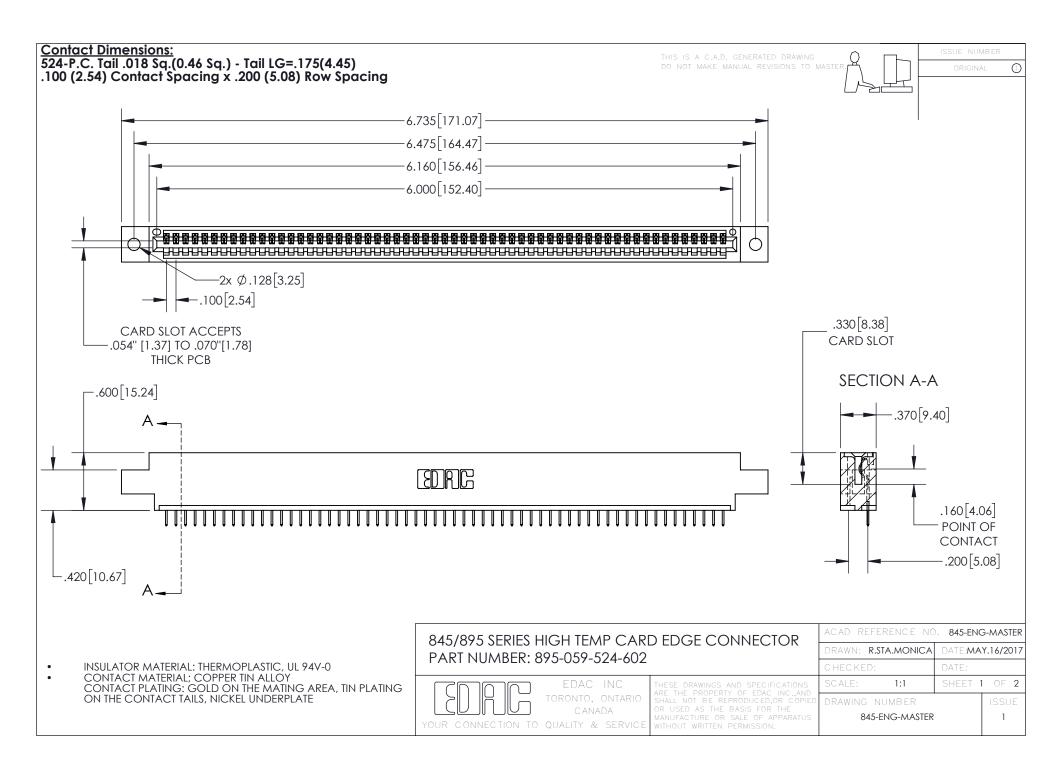

INSULATOR MATERIAL: THERMOPLASTIC POLYESTER, UL 94V-0 DAP MATERIAL AVAILABLE UPON REQUEST

**Contact Code 558** 

CONTACT MATERIAL; COPPER ALLOY CONTACT PLATING: GOLD ON THE MATING AREA, TIN PLATING ON THE CONTACT TAILS, NICKEL UNDERPLATE

## 845/895 SERIES HIGH TEMP CARD EDGE CONNECTOR CONTACT CODE 555,556,558,559,560 DIMENSIONS

YOUR CONNECTION TO QUALITY & SERVICE

Contact Code 559

|   | ACAD REFERENCE NO. 845-ENG-MASTER |                  |  |
|---|-----------------------------------|------------------|--|
|   | DRAWN: R.STA.MONICA               | DATE:MAY.16/2017 |  |
|   | CHECKED:                          | DATE:            |  |
|   | SCALE: 1:1                        | SHEET 2 OF 2     |  |
| D | DRAWING NUMBER                    | ISSUE            |  |

Contact Code 560

845-ENG-MASTER