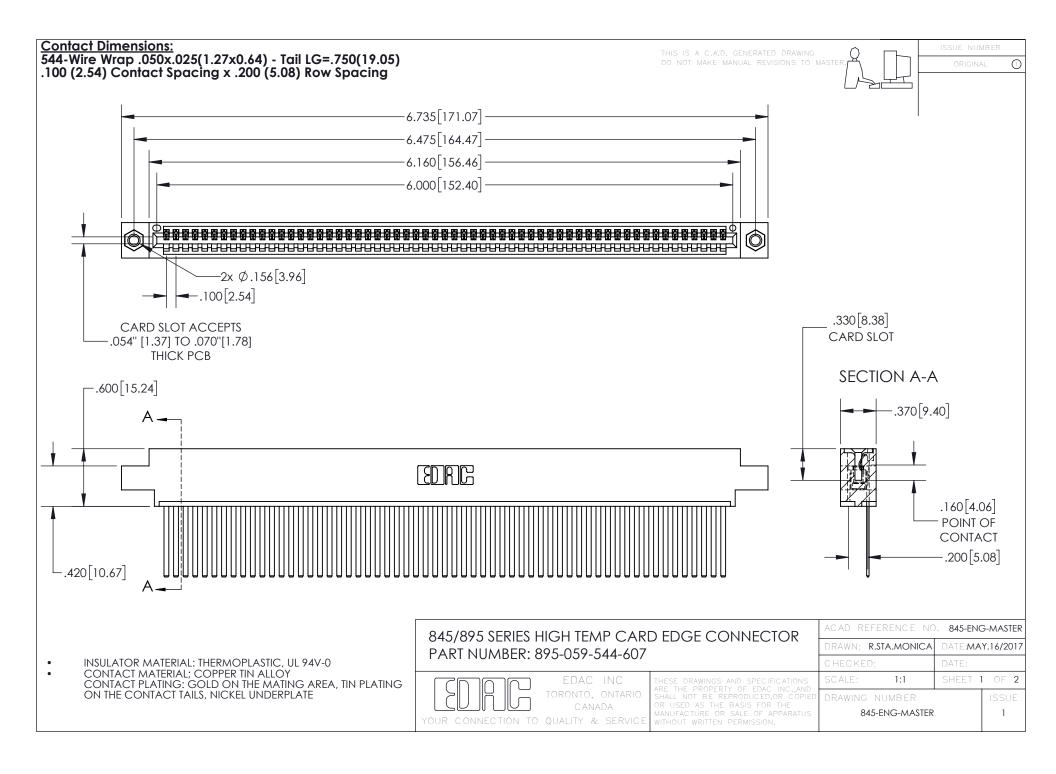

INSULATOR MATERIAL: THERMOPLASTIC POLYESTER, UL 94V-0 DAP MATERIAL AVAILABLE UPON REQUEST

**Contact Code 558** 

CONTACT MATERIAL; COPPER ALLOY CONTACT PLATING: GOLD ON THE MATING AREA, TIN PLATING ON THE CONTACT TAILS, NICKEL UNDERPLATE

## 845/895 SERIES HIGH TEMP CARD EDGE CONNECTOR CONTACT CODE 555,556,558,559,560 DIMENSIONS

YOUR CONNECTION TO QUALITY & SERVICE

Contact Code 559

|   | ACAD REFERENCE NO. 845-ENG-MASTER |                  |  |
|---|-----------------------------------|------------------|--|
|   | DRAWN: R.STA.MONICA               | DATE:MAY.16/2017 |  |
|   | CHECKED:                          | DATE:            |  |
|   | SCALE: 1:1                        | SHEET 2 OF 2     |  |
| D | DRAWING NUMBER                    | ISSUE            |  |

Contact Code 560

845-ENG-MASTER