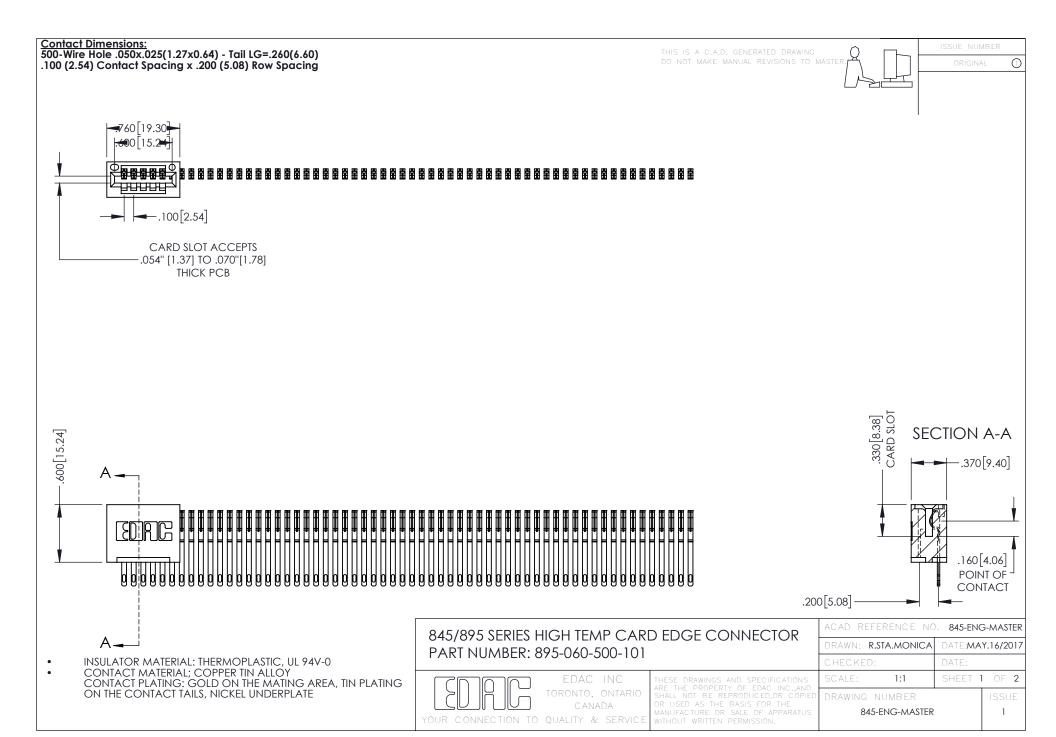

**Contact Code 558** Contact Code 559 Contact Code 560

- INSULATOR MATERIAL: THERMOPLASTIC POLYESTER, UL 94V-0 DAP MATERIAL AVAILABLE UPON REQUEST
- CONTACT MATERIAL; COPPER ALLOY

CONTACT PLATING: GOLD ON THE MATING AREA, TIN PLATING ON THE CONTACT TAILS, NICKEL UNDERPLATE

## 845/895 SERIES HIGH TEMP CARD EDGE CONNECTOR CONTACT CODE 555,556,558,559,560 DIMENSIONS

YOUR CONNECTION TO QUALITY & SERVICE

|   | ACAD REFERENCE NO. 845-ENG-MASTER |                  |
|---|-----------------------------------|------------------|
|   | DRAWN: R.STA.MONICA               | DATE:MAY.16/2017 |
|   | CHECKED:                          | DATE:            |
|   | SCALE: 1:1                        | SHEET 2 OF 2     |
| D | DRAWING NUMBER                    | ISSUE            |

845-ENG-MASTER