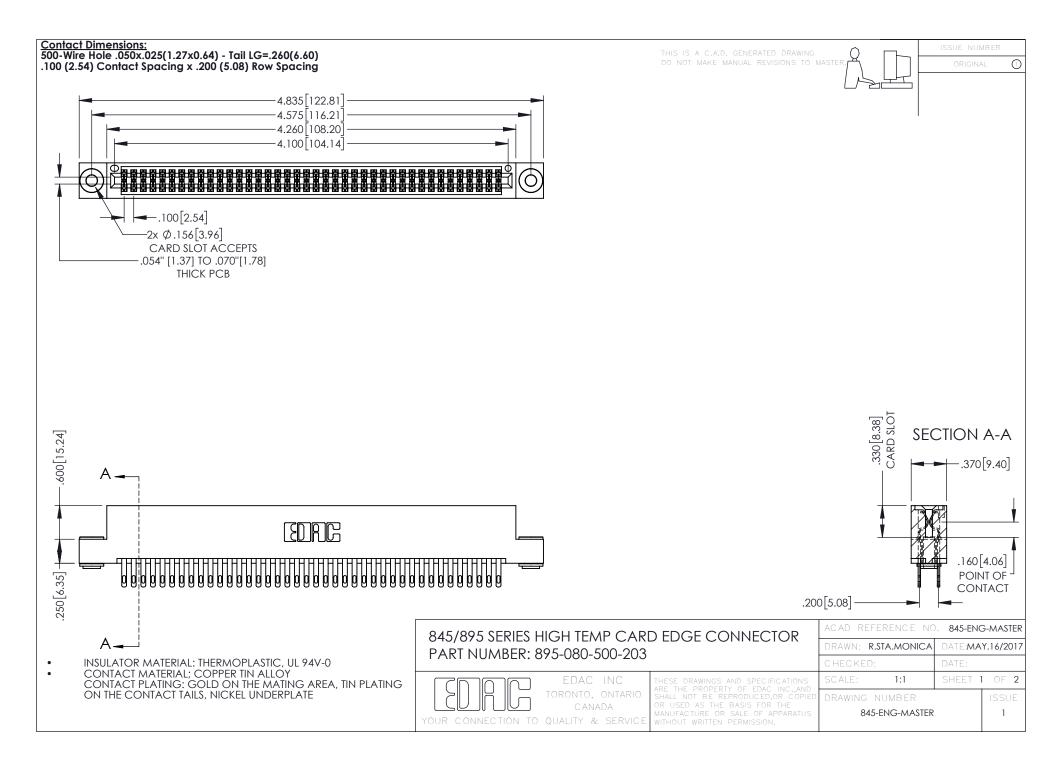

- INSULATOR MATERIAL: THERMOPLASTIC POLYESTER, UL 94V-0 DAP MATERIAL AVAILABLE UPON REQUEST
- CONTACT MATERIAL; COPPER ALLOY

**Contact Code 558** 

CONTACT PLATING: GOLD ON THE MATING AREA, TIN PLATING ON THE CONTACT TAILS, NICKEL UNDERPLATE

## 845/895 SERIES HIGH TEMP CARD EDGE CONNECTOR CONTACT CODE 555,556,558,559,560 DIMENSIONS

YOUR CONNECTION TO QUALITY & SERVICE

Contact Code 559

|   | ACAD REFERENCE NO   | . 845-ENG-MASTER |
|---|---------------------|------------------|
|   | DRAWN: R.STA.MONICA | DATE:MAY.16/2017 |
|   | CHECKED:            | DATE:            |
|   | SCALE: 1:1          | SHEET 2 OF 2     |
| D | DRAWING NUMBER      | ISSUE            |

Contact Code 560

845-ENG-MASTER