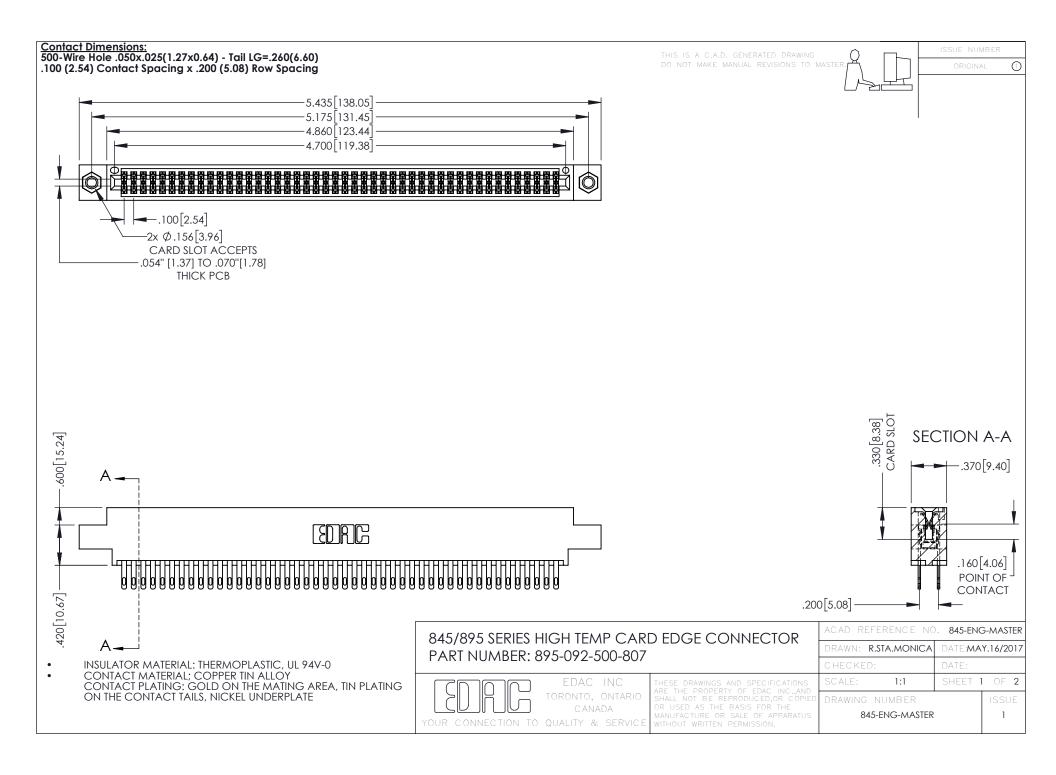

- INSULATOR MATERIAL: THERMOPLASTIC POLYESTER, UL 94V-0 DAP MATERIAL AVAILABLE UPON REQUEST
- CONTACT MATERIAL; COPPER ALLOY

**Contact Code 558** 

CONTACT PLATING: GOLD ON THE MATING AREA, TIN PLATING ON THE CONTACT TAILS, NICKEL UNDERPLATE

## 845/895 SERIES HIGH TEMP CARD EDGE CONNECTOR CONTACT CODE 555,556,558,559,560 DIMENSIONS

YOUR CONNECTION TO QUALITY & SERVICE

Contact Code 559

|   | ACAD REFERENCE NO   | . 845-ENG-MASTER |
|---|---------------------|------------------|
|   | DRAWN: R.STA.MONICA | DATE:MAY.16/2017 |
|   | CHECKED:            | DATE:            |
|   | SCALE: 1:1          | SHEET 2 OF 2     |
| D | DRAWING NUMBER      | ISSUE            |

Contact Code 560

845-ENG-MASTER