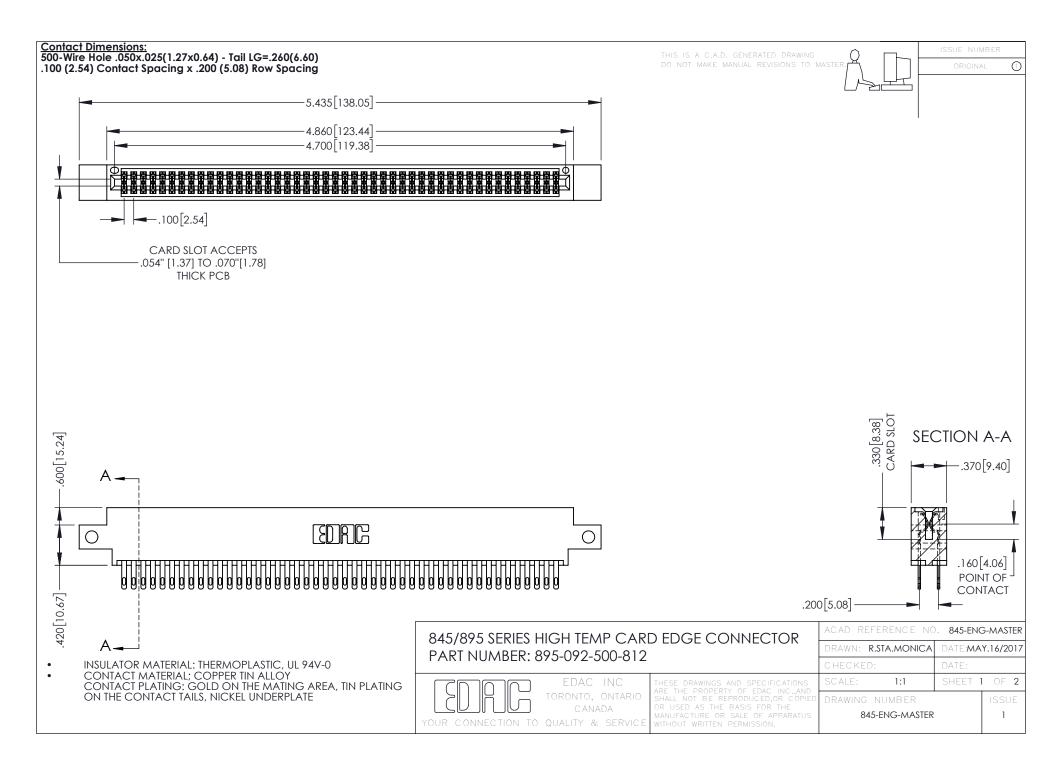

- INSULATOR MATERIAL: THERMOPLASTIC POLYESTER, UL 94V-0 DAP MATERIAL AVAILABLE UPON REQUEST
- CONTACT MATERIAL; COPPER ALLOY

**Contact Code 558** 

CONTACT PLATING: GOLD ON THE MATING AREA, TIN PLATING ON THE CONTACT TAILS, NICKEL UNDERPLATE

## 845/895 SERIES HIGH TEMP CARD EDGE CONNECTOR CONTACT CODE 555,556,558,559,560 DIMENSIONS

YOUR CONNECTION TO QUALITY & SERVICE

Contact Code 559

|   | ACAD REFERENCE NO   | . 845-ENG-MASTER |
|---|---------------------|------------------|
|   | DRAWN: R.STA.MONICA | DATE:MAY.16/2017 |
|   | CHECKED:            | DATE:            |
|   | SCALE: 1:1          | SHEET 2 OF 2     |
| D | DRAWING NUMBER      | ISSUE            |

Contact Code 560

845-ENG-MASTER