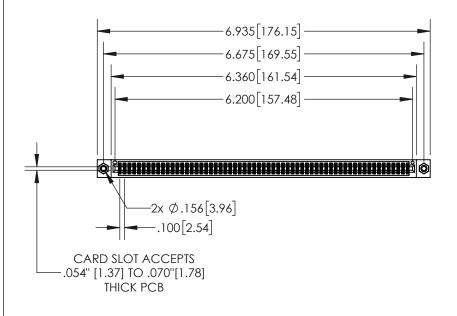

## **Contact Dimensions:** 523-P.C. Tail .025 Sq.(0.64 Sq.) - Tail LG=.390(9.91) .100 (2.54) Contact Spacing x .200 (5.08) Row Spacing

**CARD SLOT** .370 [9.40] **SECTION A-A** .160 4.06 .150 [3.8] POINT OF CONTACT -.200 [5.08]

## INSULATOR MATERIAL: THERMOPLASTIC, UL 94V-0

CONTACT MATERIAL; COPPER TIN ALLOY
CONTACT PLATING: GOLD ON THE MATING AREA, TIN PLATING
ON THE CONTACT TAILS, NICKEL UNDERPLATE

| 845/895 SERIES H | HIGH TEMP   | CARD  | EDGE | CONNEC | TOR |
|------------------|-------------|-------|------|--------|-----|
| PART NUMBER: 8   | 895-122-523 | 3-208 |      |        |     |