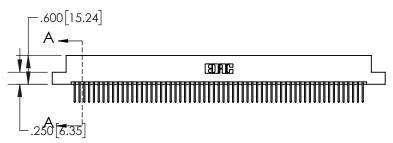

## **Contact Dimensions:** 523-P.C. Tail .025 Sq.(0.64 Sq.) - Tail LG=.390(9.91) .100 (2.54) Contact Spacing x .200 (5.08) Row Spacing

**CARD SLOT** .370 [9.40] **SECTION A-A** .160 4.06 .150 [3.8] POINT OF CONTACT -.200 [5.08]

845-ENG-MASTER

INSULATOR MATERIAL: THERMOPLASTIC POLYESTER, UL 94V-0 DAP MATERIAL AVAILABLE UPON REQUEST

**Contact Code 558** 

CONTACT MATERIAL; COPPER ALLOY CONTACT PLATING: GOLD ON THE MATING AREA, TIN PLATING ON THE CONTACT TAILS, NICKEL UNDERPLATE