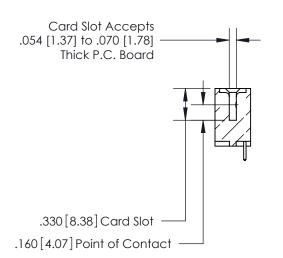

## 846/896 SERIES HIGH TEMP CARD EDGE CONNECTOR CONTACT CODE 555,556,558,559,560 DIMENSIONS

.150 [3.81]

YOUR CONNECTION TO QUALITY & SERVICE

**Contact Code 559** 

**EDAC INC** TORONTO, ONTARIO CANADA

THESE DRAWINGS AND SPECIFICATIONS ARE THE PROPERTY OF EDAC INC.,AND SHALL NOT BE REPRODUCED, OR COPIED OR USED AS THE BASIS FOR THE MANUFACTURE OR SALE OF APPARATUS WITHOUT WRITTEN PERMISSION.