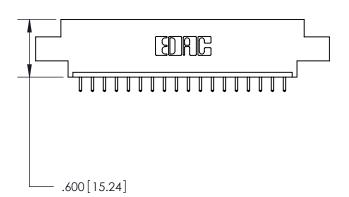

THIS IS A C.A.D. GENERATED DRAWING DO NOT MAKE MANUAL REVISIONS TO MASTER.

ISSUE NUMBER

.165[4.19]

.375 [9.54]

ORIGINAL

1

.060 [1.52] .125(3.18) to .210(5.33) **Outside Tails** .125(3.18) to .210(5.33) **Outside Tails** 