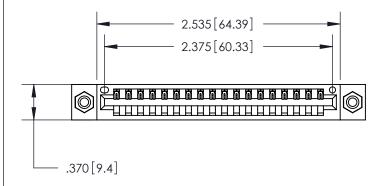

846/896 SERIES HIGH TEMP CARD EDGE CONNECTOR PART NUMBER: 896-018-521-608

YOUR CONNECTION TO QUALITY & SERVICE

**EDAC INC** TORONTO, ONTARIO CANADA

THESE DRAWINGS AND SPECIFICATIONS ARE THE PROPERTY OF EDAC INC.,AND SHALL NOT BE REPRODUCED, OR COPIED OR USED AS THE BASIS FOR THE MANUFACTURE OR SALE OF APPARATUS WITHOUT WRITTEN PERMISSION.

Contact Dimensions: 521-P.C. Tail .025 Sq. (0.64 Sq.) - Tail LG. =.150 (3.81) .125 (3.18) Contact Spacing x .250 (6.35) Row Spacing

THIS IS A C.A.D. GENERATED DRAWING DO NOT MAKE MANUAL REVISIONS TO MASTER.