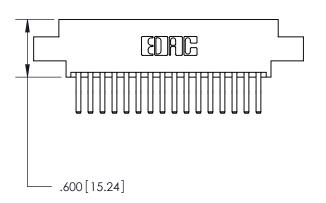

THIS IS A C.A.D. GENERATED DRAWING DO NOT MAKE MANUAL REVISIONS TO MASTER.

ORIGINAL

846/896 SERIES HIGH TEMP CARD EDGE CONNECTOR PART NUMBER: 896-032-560-808

**EDAC INC** TORONTO, ONTARIO CANADA

THESE DRAWINGS AND SPECIFICATIONS ARE THE PROPERTY OF EDAC INC., AND SHALL NOT BE REPRODUCED, OR COPIED OR USED AS THE BASIS FOR THE MANUFACTURE OR SALE OF APPARATUS WITHOUT WRITTEN PERMISSION.

THIS IS A C.A.D. GENERATED DRAWING DO NOT MAKE MANUAL REVISIONS TO MASTER.

ISSUE NUMBER

.165[4.19]

.375 [9.54]

ORIGINAL

1

.060 [1.52] .125(3.18) to .210(5.33) **Outside Tails** .125(3.18) to .210(5.33) **Outside Tails** 