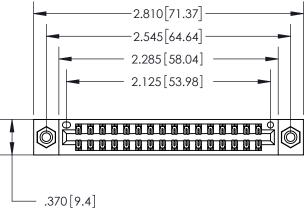

<u>Contact Dimensions:</u> 560-Extender Board Bend (Code 523 Contacts) See Sheet 2 for Contact Code 555, 556, 558, 559, 560 Dimensions

INSULATOR MATERIAL: THERMOPLASTIC POLYESTER, UL 94V-0 CONTACT MATERIAL; COPPER, NICKEL, TIN ALLOY CA-725 CONTACT PLATING: GOLD ON THE MATING AREA, TIN-LEAD ON THE CONTACT TAILS, NICKEL UNDERPLATE

THIS IS A C.A.D. GENERATED DRAWING DO NOT MAKE MANUAL REVISIONS TO MASTER.

ORIGINAL

846/896 SERIES HIGH TEMP CARD EDGE CONNECTOR PART NUMBER: 896-032-560-808

**EDAC INC** TORONTO, ONTARIO CANADA

THESE DRAWINGS AND SPECIFICATIONS ARE THE PROPERTY OF EDAC INC., AND SHALL NOT BE REPRODUCED, OR COPIED OR USED AS THE BASIS FOR THE MANUFACTURE OR SALE OF APPARATUS WITHOUT WRITTEN PERMISSION.

THIS IS A C.A.D. GENERATED DRAWING DO NOT MAKE MANUAL REVISIONS TO MASTER.

ISSUE NUMBER

.165[4.19]

.375 [9.54]

ORIGINAL

1

.060 [1.52] .125(3.18) to .210(5.33) **Outside Tails** .125(3.18) to .210(5.33) **Outside Tails** 