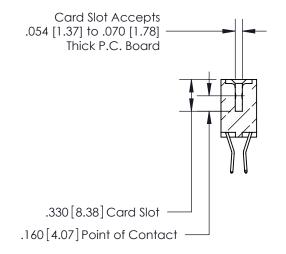

**Contact Code 560** 

INSULATOR MATERIAL: THERMOPLASTIC POLYESTER, UL 94V-0 CONTACT MATERIAL; COPPER, NICKEL, TIN ALLOY CA-725 CONTACT PLATING: GOLD ON THE MATING AREA, TIN-LEAD ON THE CONTACT TAILS, NICKEL UNDERPLATE

**Contact Code 558** 

## 846/896 SERIES HIGH TEMP CARD EDGE CONNECTOR CONTACT CODE 555,556,558,559,560 DIMENSIONS

.150 [3.81]

YOUR CONNECTION TO QUALITY & SERVICE

**Contact Code 559** 

**EDAC INC** TORONTO, ONTARIO CANADA

THESE DRAWINGS AND SPECIFICATIONS ARE THE PROPERTY OF EDAC INC.,AND SHALL NOT BE REPRODUCED, OR COPIED OR USED AS THE BASIS FOR THE MANUFACTURE OR SALE OF APPARATUS WITHOUT WRITTEN PERMISSION.