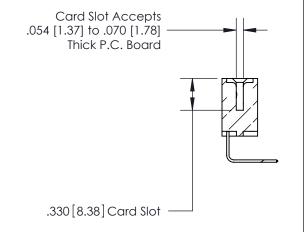

<u>Contact Dimensions:</u>
558-90 Degree Bend (Code 541 Contacts)
See Sheet 2 for Contact Code 555, 556, 558, 559, 560 Dimensions **-**5.060[128.52]-4.535 [115.19] 4.375 [111.13] - .370[9.4]

THIS IS A C.A.D. GENERATED DRAWING DO NOT MAKE MANUAL REVISIONS TO MASTER.



ISSUE NUMBER ORIGINAL 1





INSULATOR MATERIAL: THERMOPLASTIC POLYESTER, UL 94V-0 CONTACT MATERIAL; COPPER, NICKEL, TIN ALLOY CA-725 CONTACT PLATING: GOLD ON THE MATING AREA, TIN-LEAD

ON THE CONTACT TAILS, NICKEL UNDERPLATE

846/896 SERIES HIGH TEMP CARD EDGE CONNECTOR PART NUMBER: 896-034-558-612

YOUR CONNECTION TO QUALITY & SERVICE

**EDAC INC** TORONTO, ONTARIO CANADA

THESE DRAWINGS AND SPECIFICATIONS ARE THE PROPERTY OF EDAC INC.,AND SHALL NOT BE REPRODUCED, OR COPIED OR USED AS THE BASIS FOR THE MANUFACTURE OR SALE OF APPARATUS WITHOUT WRITTEN PERMISSION.

| ACAD REFERENCE NO. | 846-ENG-MASTER   |
|--------------------|------------------|
| DRAWN: J.LEE       | DATE: APR. 22/09 |
| CHECKED:           | DATE:            |
| SCALE: 1:1         | SHEET 1 OF 2     |
| DRAWING NUMBER     | ISSUE            |
|