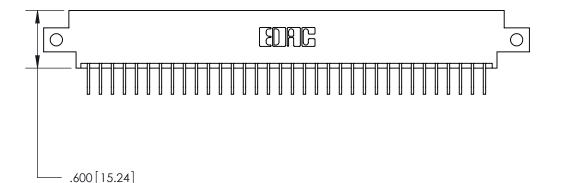

846/896 SERIES HIGH TEMP CARD EDGE CONNECTOR PART NUMBER: 896-034-558-612

YOUR CONNECTION TO QUALITY & SERVICE

**EDAC INC** TORONTO, ONTARIO CANADA

THESE DRAWINGS AND SPECIFICATIONS ARE THE PROPERTY OF EDAC INC.,AND SHALL NOT BE REPRODUCED, OR COPIED OR USED AS THE BASIS FOR THE MANUFACTURE OR SALE OF APPARATUS WITHOUT WRITTEN PERMISSION.