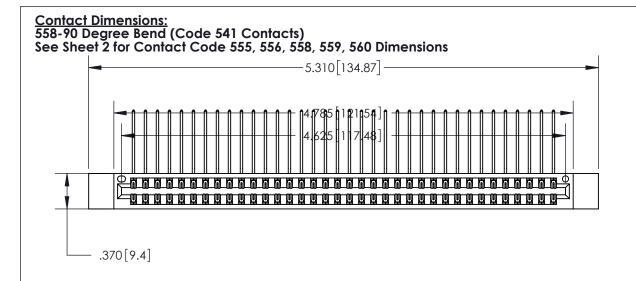

THIS IS A C.A.D. GENERATED DRAWING DO NOT MAKE MANUAL REVISIONS TO MASTER.

ISSUE NUMBER ORIGINAL 1

Card Slot Accepts .054 [1.37] to .070 [1.78] Thick P.C. Board

.330 [8.38] Card Slot .160 [4.07] Point of Contact -

INSULATOR MATERIAL: THERMOPLASTIC POLYESTER, UL 94V-0 CONTACT MATERIAL; COPPER, NICKEL, TIN ALLOY CA-725 CONTACT PLATING: GOLD ON THE MATING AREA, TIN-LEAD

ON THE CONTACT TAILS, NICKEL UNDERPLATE

846/896 SERIES HIGH TEMP CARD EDGE CONNECTOR PART NUMBER: 896-072-558-812

YOUR CONNECTION TO QUALITY & SERVICE

**EDAC INC** TORONTO, ONTARIO CANADA

THESE DRAWINGS AND SPECIFICATIONS ARE THE PROPERTY OF EDAC INC., AND SHALL NOT BE REPRODUCED, OR COPIED OR USED AS THE BASIS FOR THE MANUFACTURE OR SALE OF APPARATUS WITHOUT WRITTEN PERMISSION.

|                | ACAD REFERENCE NO. | 846-ENG-MASTER   |
|----------------|--------------------|------------------|
|                | DRAWN: J.LEE       | DATE: APR. 22/09 |
|                | CHECKED:           | DATE:            |
|                | SCALE: 1:1         | SHEET 1 OF 2     |
|                | DRAWING NUMBER     | ISSUE            |
| 846-ENG-MASTER |                    | : 1              |