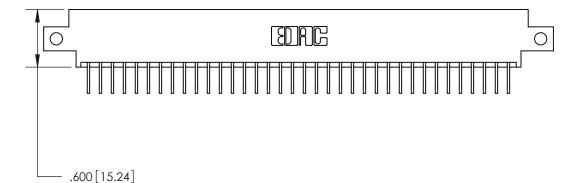

THIS IS A C.A.D. GENERATED DRAWING DO NOT MAKE MANUAL REVISIONS TO MASTER.

ISSUE NUMBER

.165[4.19]

.375 [9.54]

ORIGINAL

1

.060 [1.52] .125(3.18) to .210(5.33) **Outside Tails** .125(3.18) to .210(5.33) **Outside Tails** 

**Contact Code 560** 

INSULATOR MATERIAL: THERMOPLASTIC POLYESTER, UL 94V-0 CONTACT MATERIAL; COPPER, NICKEL, TIN ALLOY CA-725 CONTACT PLATING: GOLD ON THE MATING AREA, TIN-LEAD ON THE CONTACT TAILS, NICKEL UNDERPLATE

**Contact Code 558** 

## 846/896 SERIES HIGH TEMP CARD EDGE CONNECTOR CONTACT CODE 555,556,558,559,560 DIMENSIONS

.150 [3.81]

YOUR CONNECTION TO QUALITY & SERVICE

**Contact Code 559** 

**EDAC INC** TORONTO, ONTARIO CANADA

THESE DRAWINGS AND SPECIFICATIONS ARE THE PROPERTY OF EDAC INC.,AND SHALL NOT BE REPRODUCED, OR COPIED OR USED AS THE BASIS FOR THE MANUFACTURE OR SALE OF APPARATUS WITHOUT WRITTEN PERMISSION.

| ACAD REFERENCE NO. | 846-ENG-MASTER   |
|--------------------|------------------|
| DRAWN: J.LEE       | DATE: APR. 22/09 |
| CHECKED:           | DATE:            |
| SCALE: 1:1         | SHEET 2 OF 2     |
| DRAWING NUMBER     | ISSUE            |
| 846-ENG-MASTER     | 1                |