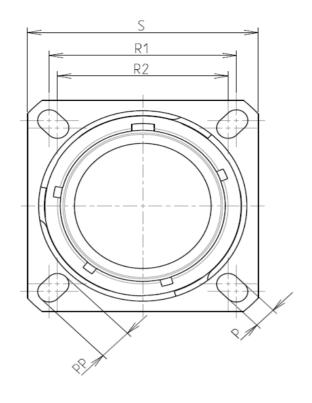

D

| Dim       | Nominal       |
|-----------|---------------|
| Р         | 3.91±0.2      |
| PP        | 6.15±0.2      |
| R1        | 38.1          |
| R2        | 34.93         |
| S         | 46±0.3        |
| V         | 20.07+0/-1.25 |
| W         | 2.1/3.2       |
| Z         | 31.5 Max      |
| VV THREAD | M37x1-6g      |