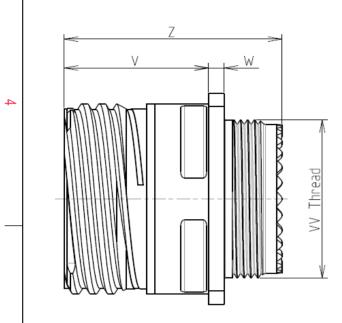

D

| Dim       | Nominal       |
|-----------|---------------|
| Р         | 3.91±0.2      |
| PP        | 6.15±0.2      |
| R1        | 38.1          |
| R2        | 34.93         |
| S         | 46±0.3        |
| V         | 20.07+0/-1.25 |
| W         | 2.1/3.2       |
| Z         | 31.5 Max      |
| VV THREAD | M37x1-6g      |