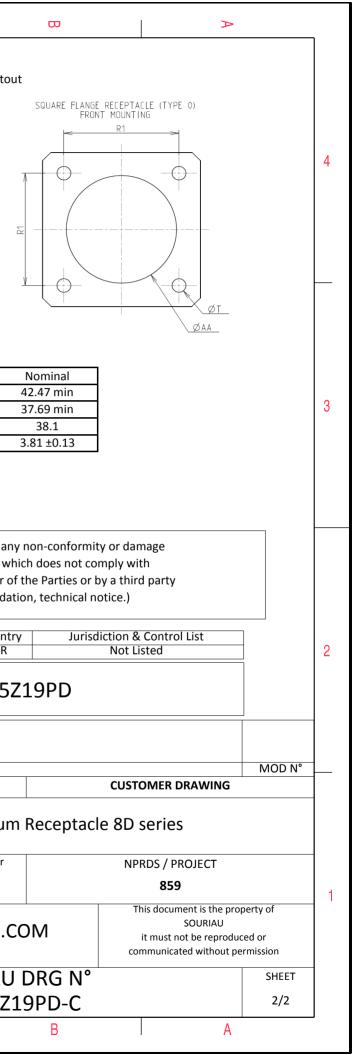

D

| Dim       | Nominal       |
|-----------|---------------|
| Р         | 3.91±0.2      |
| PP        | 6.15±0.2      |
| R1        | 38.1          |
| R2        | 34.93         |
| S         | 46±0.3        |
| V         | 20.07+0/-1.25 |
| W         | 2.1/3.2       |
| Z         | 31.5 Max      |
| VV THREAD | M37x1-6g      |

| ſ        | <b></b>                                                                                                                                                                                                                                                                                                                                               | ۵<br>ا                                                                                                                                                                                                                                                                                                                                                                                                                                                                                                                           | וד    | m | D            | 0                                                                                                     |                              |
|----------|-------------------------------------------------------------------------------------------------------------------------------------------------------------------------------------------------------------------------------------------------------------------------------------------------------------------------------------------------------|----------------------------------------------------------------------------------------------------------------------------------------------------------------------------------------------------------------------------------------------------------------------------------------------------------------------------------------------------------------------------------------------------------------------------------------------------------------------------------------------------------------------------------|-------|---|--------------|-------------------------------------------------------------------------------------------------------|------------------------------|
|          |                                                                                                                                                                                                                                                                                                                                                       | Contact Layout                                                                                                                                                                                                                                                                                                                                                                                                                                                                                                                   |       |   |              | P                                                                                                     | anel Cutou                   |
| 4        |                                                                                                                                                                                                                                                                                                                                                       | ,                                                                                                                                                                                                                                                                                                                                                                                                                                                                                                                                |       |   |              | SQUARE FLANGE RECEPTACLE (TYPE 0)<br>REAR MOUNTING                                                    |                              |
|          | Contact<br>position ID  X-axis<br>(mm)    A  +.000 (0.00) +    B  +.236 (5.99) +    C  +.354 (8.99) +    D  +.472 (11.99) +    E  +.354 (8.99) -    F  +.236 (5.99) +    G  +.000 (00) -    F  +.236 (5.99) -    G  +.000 (00) -    H 236 (5.99) -    J 354 (8.99) -    K 472 (11.99) +    K 472 (11.99) +    Shell  Arrangement  Nu    Size  no.  cc | Y-axis<br>(mm)  Contact<br>(mm)  X-axis<br>(mm)  Y-axis<br>(mm)    409 (10.39)  L 354 (8.99)  +.205 (5.21)    409 (10.39)  M 226 (5.99)  +.409 (10.39)    205 (5.21)  N 118 (3.00)  +.205 (5.21)    000 (0.00)  P  +.118 (3.00)  +.205 (5.21)    205 (5.21)  R  +.236 (5.99)  +.000 (0.00)    409 (10.39)  S  +.118 (3.00) 205 (5.21)    409 (10.39)  T 118 (3.00) 205 (5.21)    409 (10.39)  U 230 (5.99)  +.000 (0.00)    205 (5.21)  V  +.000 (0.00)  +.000 (0.00)    205 (5.21)  V  +.000 (0.00)  +.000 (0.00)    000 (0.00) | -<br> |   | Σ            |                                                                                                       | ØT_                          |
| cω       | 2.3 19                                                                                                                                                                                                                                                                                                                                                | 19   12   1   Aŭ   MS2000715                                                                                                                                                                                                                                                                                                                                                                                                                                                                                                     |       |   |              | Dim<br>ØA<br>ØAA<br>R1<br>ØT                                                                          |                              |
|          | L                                                                                                                                                                                                                                                                                                                                                     |                                                                                                                                                                                                                                                                                                                                                                                                                                                                                                                                  |       |   |              |                                                                                                       |                              |
|          |                                                                                                                                                                                                                                                                                                                                                       |                                                                                                                                                                                                                                                                                                                                                                                                                                                                                                                                  |       |   |              | SOURIAU shall not be lia<br>due to a use of the P<br>the Specifications issued I<br>(professional rec | roducts wh<br>by either of   |
| 2        |                                                                                                                                                                                                                                                                                                                                                       |                                                                                                                                                                                                                                                                                                                                                                                                                                                                                                                                  |       |   |              |                                                                                                       | Country<br>FR                |
|          |                                                                                                                                                                                                                                                                                                                                                       |                                                                                                                                                                                                                                                                                                                                                                                                                                                                                                                                  |       |   |              | PN: 8                                                                                                 | D025Z                        |
|          |                                                                                                                                                                                                                                                                                                                                                       |                                                                                                                                                                                                                                                                                                                                                                                                                                                                                                                                  |       |   |              | D-2016 First Release<br>ATE Latest modification - by                                                  |                              |
|          |                                                                                                                                                                                                                                                                                                                                                       |                                                                                                                                                                                                                                                                                                                                                                                                                                                                                                                                  |       |   | Designed By: | Date:                                                                                                 |                              |
|          |                                                                                                                                                                                                                                                                                                                                                       |                                                                                                                                                                                                                                                                                                                                                                                                                                                                                                                                  |       |   | TITLI        |                                                                                                       | ıminium                      |
| <u> </u> |                                                                                                                                                                                                                                                                                                                                                       |                                                                                                                                                                                                                                                                                                                                                                                                                                                                                                                                  |       |   | SCALE<br>NA  |                                                                                                       | eral linear<br>erances:<br>± |
|          |                                                                                                                                                                                                                                                                                                                                                       | ••                                                                                                                                                                                                                                                                                                                                                                                                                                                                                                                               |       |   | SOUR         | AU WWW.SOU                                                                                            | RIAU.C                       |
|          |                                                                                                                                                                                                                                                                                                                                                       |                                                                                                                                                                                                                                                                                                                                                                                                                                                                                                                                  |       |   | FORMAT<br>A3 |                                                                                                       | JRIAU<br>0025Z1              |
| L        | Н                                                                                                                                                                                                                                                                                                                                                     | G                                                                                                                                                                                                                                                                                                                                                                                                                                                                                                                                | F     | E | D            | С                                                                                                     |                              |