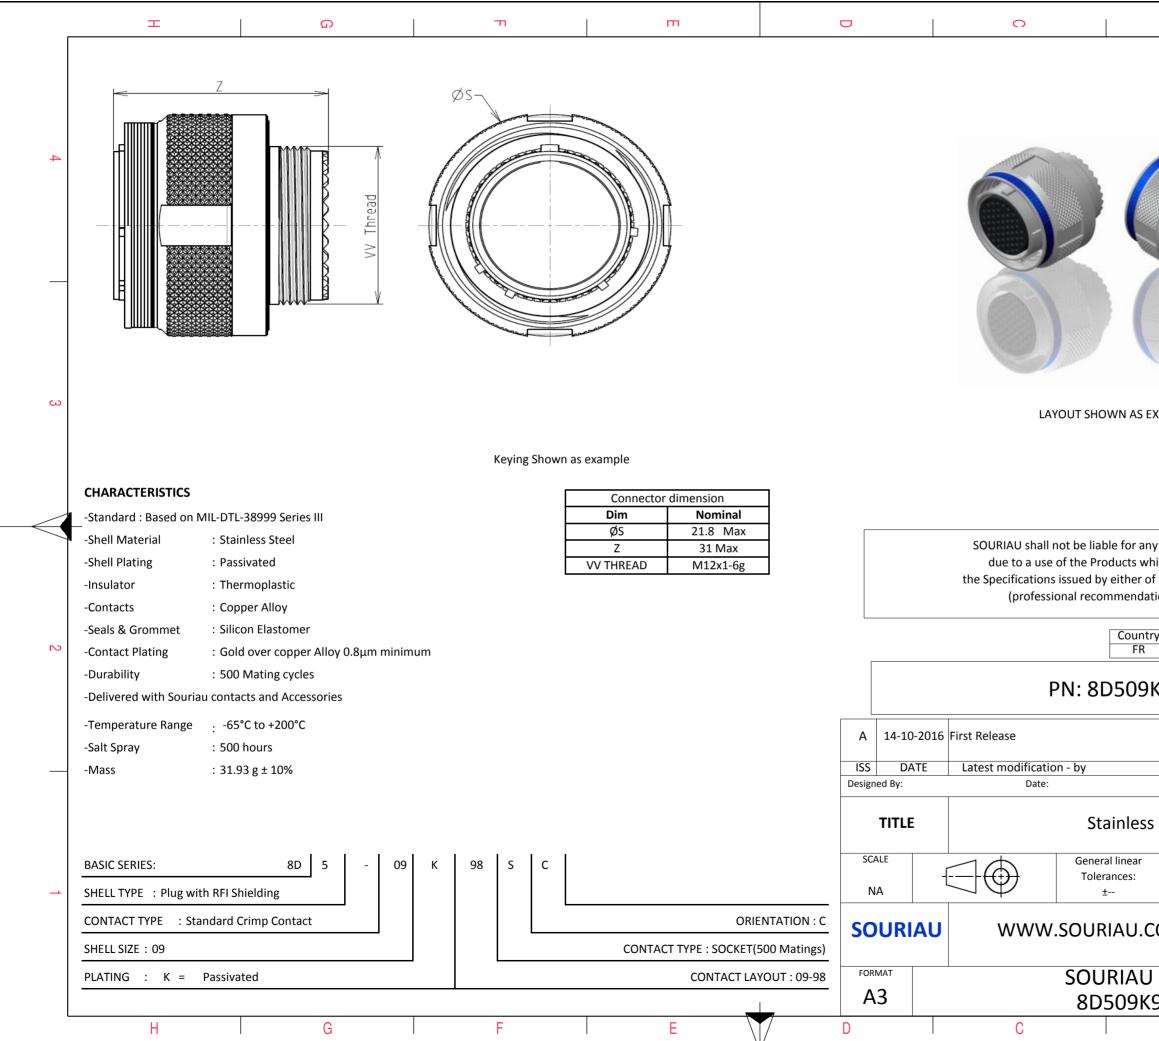

| Ξ                                                                                                              |                                   | ⊳      |   |  |  |  |
|----------------------------------------------------------------------------------------------------------------|-----------------------------------|--------|---|--|--|--|
|                                                                                                                |                                   |        | 4 |  |  |  |
| AS EXAMPLE                                                                                                     |                                   |        | 3 |  |  |  |
| any non-conform<br>which does not der<br>of the Parties o<br>ndation, technical<br>untry Juri<br>FR<br>09K98SC | comply with<br>r by a third party | List   | 2 |  |  |  |
|                                                                                                                |                                   | MOD Nº | _ |  |  |  |
|                                                                                                                | CUSTOMER DI                       | MOD N° |   |  |  |  |
| ess Steel Plug 8D series                                                                                       |                                   |        |   |  |  |  |
| ar<br>:                                                                                                        | NPRDS / PROJECT<br>859            |        |   |  |  |  |
| J.COM                                                                                                          | This document is the property of  |        |   |  |  |  |
| UDRG N° SHEET                                                                                                  |                                   |        |   |  |  |  |
| )K98SC-C<br>B                                                                                                  |                                   | Α      | J |  |  |  |
|                                                                                                                |                                   |        |   |  |  |  |