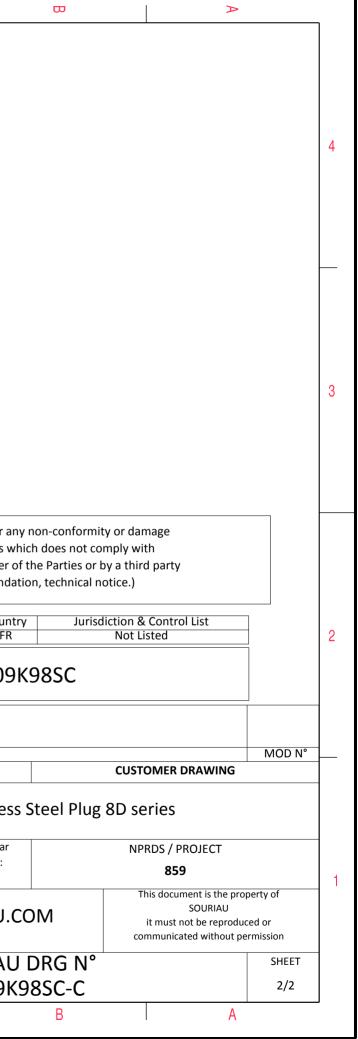

| -        | Ŧ                                      | ۵                                                                                                                                                     | וד | т |                                        | 0                                                                                                                                                  |
|----------|----------------------------------------|-------------------------------------------------------------------------------------------------------------------------------------------------------|----|---|----------------------------------------|----------------------------------------------------------------------------------------------------------------------------------------------------|
|          |                                        | Contact Layout                                                                                                                                        |    |   |                                        |                                                                                                                                                    |
| 4        | -X                                     | € <sub>B</sub>                                                                                                                                        |    |   |                                        |                                                                                                                                                    |
|          | Shell Arrangement Numt<br>size 9 -98 3 | + 065 (1.65) + 0.38 (0.97)<br>+ 000 (0.00) - 0.75 (1.91)<br>- 0.65 (1.65) + 0.38 (0.97)<br>- 0.65 (1.65) + 0.38 (0.97)<br>- 0.65 (1.65) + 0.38 (0.97) |    |   |                                        |                                                                                                                                                    |
| ယ        |                                        |                                                                                                                                                       |    |   |                                        |                                                                                                                                                    |
|          | I                                      |                                                                                                                                                       |    |   |                                        |                                                                                                                                                    |
|          |                                        |                                                                                                                                                       |    |   |                                        | SOURIAU shall not be liable for ar<br>due to a use of the Products w<br>the Specifications issued by either o<br>(professional recommenda<br>Count |
| N        |                                        |                                                                                                                                                       |    |   |                                        | PN: 8D509                                                                                                                                          |
| _        |                                        |                                                                                                                                                       |    |   | A 14-10-20<br>ISS DATE<br>Designed By: | 16 First Release<br>Latest modification - by<br>Date:                                                                                              |
|          |                                        |                                                                                                                                                       |    |   | TITLE                                  | Stainless                                                                                                                                          |
| <u> </u> |                                        |                                                                                                                                                       |    |   | SCALE<br>NA                            | General linear<br>Tolerances:<br>±                                                                                                                 |
|          |                                        |                                                                                                                                                       |    |   | SOURIA                                 | U WWW.SOURIAU.C                                                                                                                                    |
|          |                                        |                                                                                                                                                       |    |   | FORMAT<br>A3                           | SOURIAU<br>8D509K                                                                                                                                  |
|          | Н                                      | G                                                                                                                                                     | F  | E | D                                      | C                                                                                                                                                  |