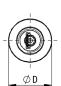

## AFPI161150TMW3N

KEMET, AFPI 160, EMI/RFI Filters, Signal, 250 VAC, 600 V, 16 A

Click here for the 3D model.

| Dimensions |          |
|------------|----------|
| D          | 16mm MIN |
| A          | 12mm MIN |
| В          | 34mm MIN |
| D1         | 1.2      |