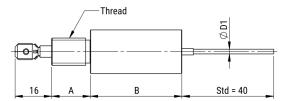

## AFPI161150TMW3N

KEMET, AFPI 160, EMI/RFI Filters, Signal, 250 VAC, 600 V, 16 A

Click here for the 3D model.

| Dimensions |          |
|------------|----------|
| D          | 16mm MIN |
| A          | 12mm MIN |
| В          | 34mm MIN |
| D1         | 1.2      |