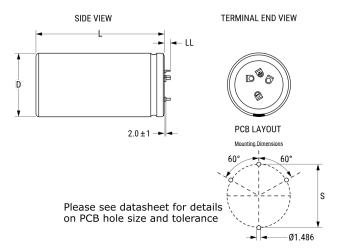

Click here for the 3D model.

| Dimensions | ,<br>,             |
|------------|--------------------|
| D          | 40mm +1mm          |
| L          | 80mm +/-2mm        |
| S          | 22.5mm +/-0.1mm    |
| LL         | 5.5mm +/-1mm       |
| F          | 1.486mm +/-0.076mm |