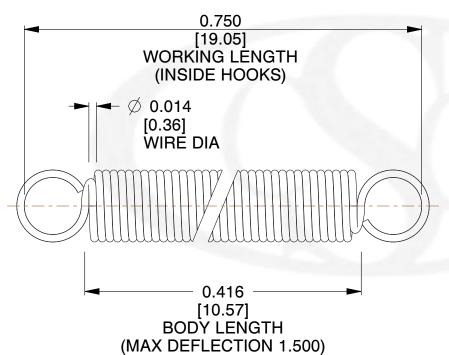

## NOTES:

1. Material: Music Wire

2. Finish:

Sugg Max. Load : 0.550 (lbs)
 Sugg Max. Deflection : 1.500 (in)

5. All Drawing Dimensions are in Inches [mm]

6. Coil Coun

info@centuryspring.com

800.237.5225