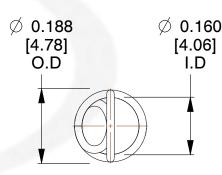

## NOTES:

1. Material: Music Wire

2. Finish:

Sugg Max. Load : 0.550 (lbs)
 Sugg Max. Deflection : 1.500 (in)

5. All Drawing Dimensions are in Inches [mm]

6. Coil Coun

info@centuryspring.com

800.237.5225