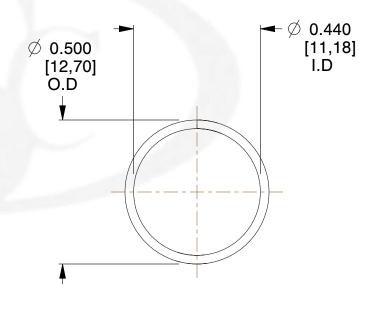

## **NOTES:**

Material : Music Wire
 Finish : Glod Irridite

3. Ends: Closed

4. Total Coils: 10.000

5. Sugg. Max. Deflection: 0.680 (in)6. Sugg. Max. Load: 2.300 (lbs)

7. All Drawing Dimensions are in Inches [mm]