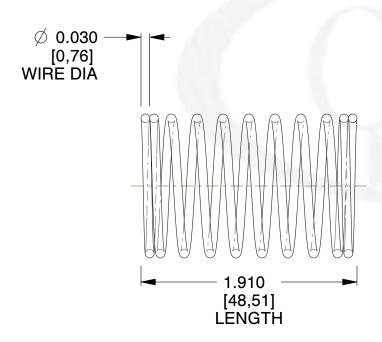

## **NOTES:**

Material : Music Wire
 Finish : Glod Irridite

3. Ends: Closed

4. Total Coils: 10.000

5. Sugg. Max. Deflection: 0.680 (in)6. Sugg. Max. Load: 2.300 (lbs)

7. All Drawing Dimensions are in Inches [mm]