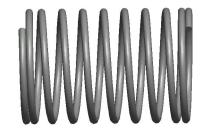

## **NOTES:**

Material : Music Wire
 Finish : Glod Irridite

3. Ends: Closed

4. Total Coils: 10.000

5. Sugg. Max. Deflection: 0.680 (in)6. Sugg. Max. Load: 2.300 (lbs)

7. All Drawing Dimensions are in Inches [mm]