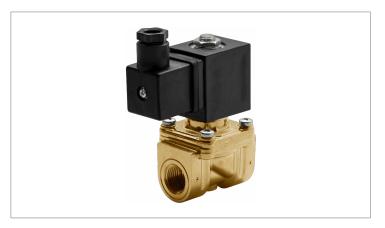

## **DKSV029**

Normally closed, pilot operated, 2-way solenoid valve with brass body and 1/4" connections

| Valve                |                                       |  |
|----------------------|---------------------------------------|--|
| Pipe size:           | 1/4" NPT                              |  |
| Operating pressure:  | 2–150 psi                             |  |
| Flow coefficient:    | 1.4 Cv                                |  |
| Media temperature:   | 15–195 °F                             |  |
| Ambient temperature: | 15–105 °F                             |  |
| Suggested usage:     | Air, inert gas, water                 |  |
| Operation:           | 2-way, normally closed solenoid valve |  |
| Mechanism:           | Pilot operated                        |  |
| Manual override:     | No                                    |  |
| Pipe gender:         | Female                                |  |
| Orifice size:        | 3/8"                                  |  |
| Design pressure:     | 300 psi                               |  |
| Media viscosity:     | 12 cSt                                |  |