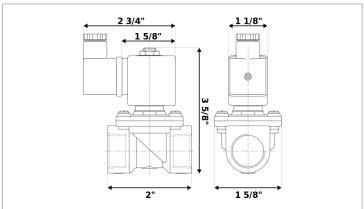

## **DKSV029**

Normally closed, pilot operated, 2-way solenoid valve with brass body and 1/4" connections

| Valve                |                                       |  |
|----------------------|---------------------------------------|--|
| Pipe size:           | 1/4" NPT                              |  |
| Operating pressure:  | 2–150 psi                             |  |
| Flow coefficient:    | 1.4 Cv                                |  |
| Media temperature:   | 15–195 °F                             |  |
| Ambient temperature: | 15–105 °F                             |  |
| Suggested usage:     | Air, inert gas, water                 |  |
| Operation:           | 2-way, normally closed solenoid valve |  |
| Mechanism:           | Pilot operated                        |  |
| Manual override:     | No                                    |  |
| Pipe gender:         | Female                                |  |
| Orifice size:        | 3/8"                                  |  |
| Design pressure:     | 300 psi                               |  |
| Media viscosity:     | 12 cSt                                |  |