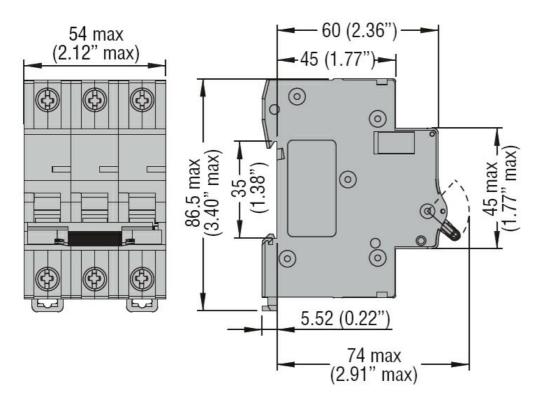

| Product designation<br>Product type designation |        |      | Miniature circuit<br>breaker (MCB)<br>P1 MB |
|-------------------------------------------------|--------|------|---------------------------------------------|
| Number of DIN modules                           |        |      | 3                                           |
| Compliance                                      |        |      | IEC / UL1077                                |
| Electrical features                             |        |      |                                             |
| Rated insulation voltage Ui IEC/EN              |        | V    | 440                                         |
| Rated impulse withstand voltage Uimp            |        | kV   | 4                                           |
| Rated operational voltage AC (IEC)              |        | VAC  | 230/400                                     |
| Rated frequency                                 |        | Hz   | 50/60                                       |
| Rated current (In)                              |        | А    | 13                                          |
| Tripping curve                                  |        |      | С                                           |
| Short circuit rating (IEC)                      |        | kA   | 10                                          |
| Power dissipation per pole max                  |        | W    | 1.69                                        |
| Ambient conditions                              |        |      |                                             |
| Operating temperature                           |        |      |                                             |
|                                                 | min    | °C   | -35                                         |
|                                                 | max    | °C   | 70                                          |
| Storage temperature                             |        |      |                                             |
|                                                 | min    | °C   | -40                                         |
|                                                 | max    | °C   | 80                                          |
| Max altitude                                    |        | m    | 2000                                        |
| Mechanical features                             |        |      |                                             |
| Operating position                              |        |      |                                             |
|                                                 | normal |      | Vertical plan                               |
| Fixing                                          |        |      | 35mm DIN rail                               |
| Tightening torque for terminals                 |        |      |                                             |
|                                                 | max    | Nm   | 2                                           |
|                                                 | max    | lbin | 15                                          |
| Terminals tool                                  |        |      | Pz 2                                        |
| Conductor section                               |        |      |                                             |
| IEC                                             |        |      |                                             |
|                                                 | min    | mm²  | 1                                           |
|                                                 | max    | mm²  | 35                                          |
| AWG/Kcmil                                       |        |      |                                             |
|                                                 | min    |      | 14                                          |
|                                                 | max    |      | 6                                           |
| Weight                                          |        | g    | 345                                         |
| Frontal IP degree                               |        |      | IP20                                        |
| Pollution degree                                |        |      | 2                                           |
| Dimensions                                      |        |      |                                             |