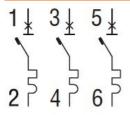

## Wiring diagrams

| Certifications and compliance |                                                       |  |  |
|-------------------------------|-------------------------------------------------------|--|--|
| Compliance                    |                                                       |  |  |
|                               | CSA C22.2 n°235. UR "UL Recognized" per Canada e USA. |  |  |
|                               | IEC/EN 60898-1                                        |  |  |
|                               | IEC/EN 60947-2                                        |  |  |
|                               | UL 1077                                               |  |  |
| Certifications                |                                                       |  |  |
|                               | cURus                                                 |  |  |
|                               | EAC                                                   |  |  |