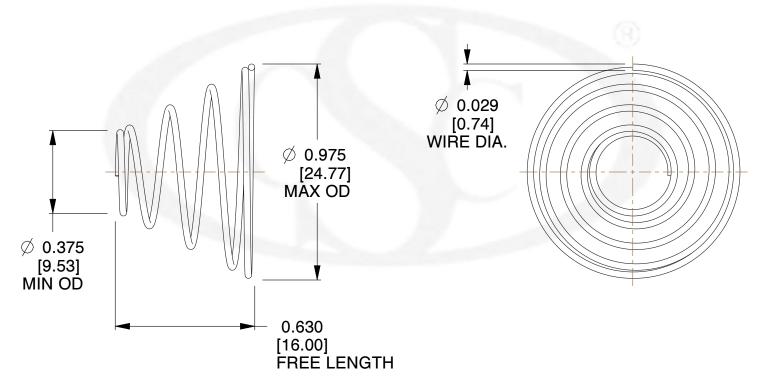

## **NOTES:**

Material : 302 SS
Finish : None

3. Total Coils: 4.900 4. Ends: Closed

5. Wind Direction: RHW

6. All Drawing Dimensions are in Inches [mm]

5225

This file and any associated information and specifications are provided for reference and evaluation purposes only, and is subject to change without notice. Century Spring makes no representations, warranties or guarantees as to the appropriateness, accuracy, completeness, or suitability for any purpose, of the file, information or specifications. You are solely responsible for the use of the file, information or specifications.

SCALE

2.308

TA-7025S

**TAPERED SPRINGS** 

1A-10230

**COMPONENT** 

**TAPERED SPRINGS** 

INCH [mm]