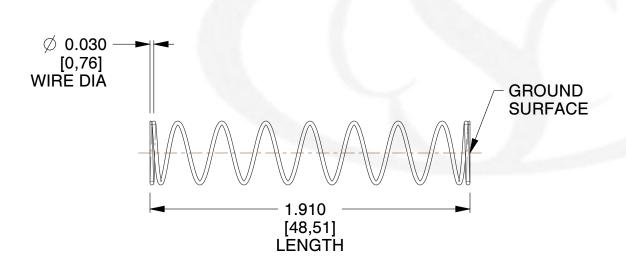

## **NOTES:**

Material : Music Wire
Finish : Glod Irridite

3. Ends: Closed and Ground

4. Total Coils: 10.000

5. Sugg. Max. Deflection: 1.600 (in)6. Sugg. Max. Load: 2.300 (lbs)

7. All Drawing Dimensions are in Inches [mm]