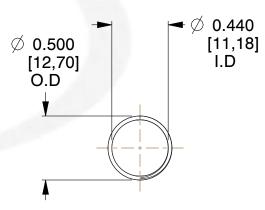

## **NOTES:**

Material : Music Wire
Finish : Glod Irridite

3. Ends: Closed and Ground

4. Total Coils: 10.000

5. Sugg. Max. Deflection: 1.600 (in)6. Sugg. Max. Load: 2.300 (lbs)

7. All Drawing Dimensions are in Inches [mm]