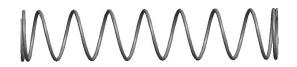

## **NOTES:**

Material : Music Wire
Finish : Glod Irridite

3. Ends: Closed and Ground

4. Total Coils: 10.000

5. Sugg. Max. Deflection: 1.600 (in)6. Sugg. Max. Load: 2.300 (lbs)

7. All Drawing Dimensions are in Inches [mm]