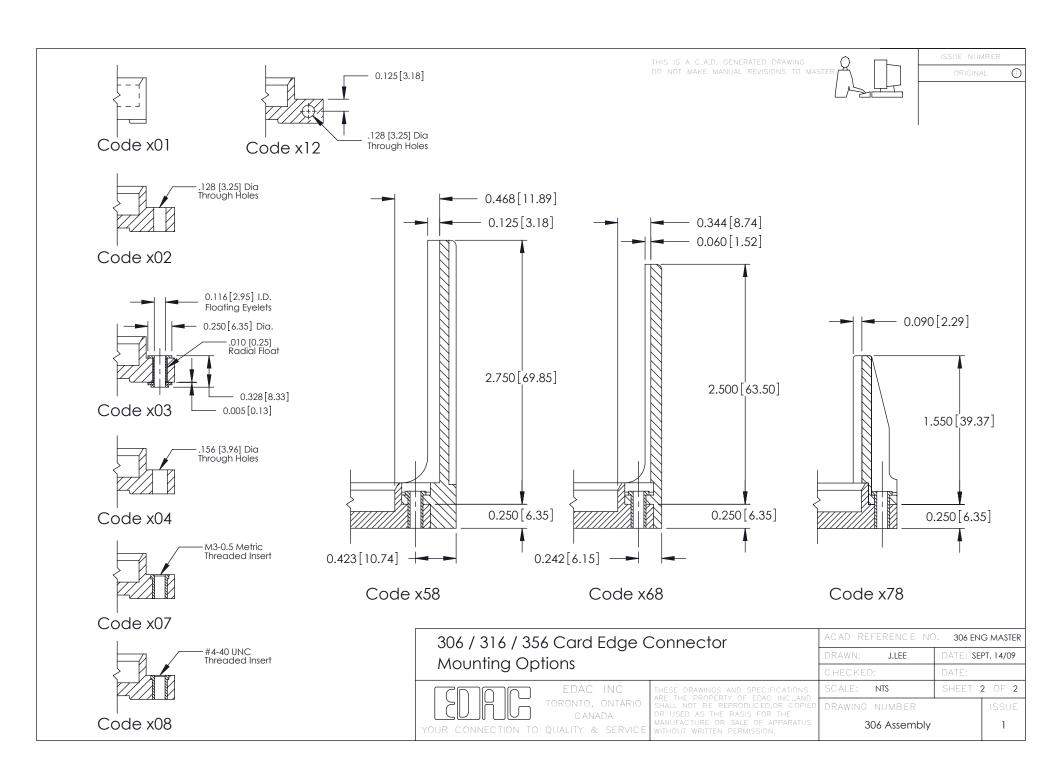

**Mounting Option Contact Detail** 108-#4-40 Unified Threaded Inserts 520-P.C. Tail .046x.015(1.17x0.38) - Tail LG.=.213(5.41) .156 [3.96] Contact Spacing with Single Centreline Row 0.343[8.71] Card Slot Accepts .054 (1.37) to .070 (1.78)  $\phi$ 0.156[3.96] Thick P.C. Board **-**−0.156[3.96] 4.220 107.19 4.366 110.90 -4.652[118.16] 0.295 [7.49] Card Slot EDRG 0.460[11.68] 0.250 [6.35] 0.165[4.19] 4.962 126.03 Point of Contact 306 ENG MASTER 306 / 316 / 356 Card Edge Connector DATE: SEPT. 14/09 J.LEE Part Number: 306-026-520-108 **See Accompanying Pages for: Mounting Options** SHEET 1 OF 2 NTS **Features and Specifications** 306 Assembly YOUR CONNECTION TO QUALITY & SERVICE