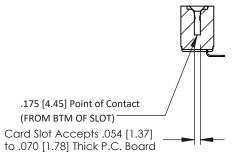

Mounting Option
#4-40 Unified Threaded Inserts 1.246 [31.65] 0.343 [8.71] **─** 1.100 [27.94] **►** -0.156[3.96] -1.532[38.91] ---

**Contact Detail** 

90 Degree Bend (Code 521 Contacts) .156 [3.96] Contact Spacing x .200 [5.08] Row Spacing



## **See Accompanying Pages for:**

- **Contact Bend Details**
- **Mounting Options**

**SECTION A-A** 



| 307 / 357 Card Edge Connector<br>Part Number: 307-006-553-108 |                             |                                                                                                                                                                                               | ACAD REFERENCE NO. 307 ENG MASTER |              |          |          |
|---------------------------------------------------------------|-----------------------------|-----------------------------------------------------------------------------------------------------------------------------------------------------------------------------------------------|-----------------------------------|--------------|----------|----------|
|                                                               |