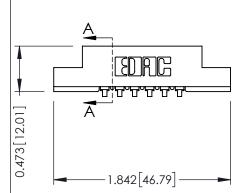

Mounting Option
#4-40 Unified Threaded Inserts 1.246 [31.65] 0.343 [8.71] **─** 1.100 [27.94] **►** -0.156[3.96] -1.532[38.91] ---

**Contact Detail** 

90 Degree Bend (Code 521 Contacts) .156 [3.96] Contact Spacing x .200 [5.08] Row Spacing

## **See Accompanying Pages for:**

- **Contact Bend Details**
- **Mounting Options**

**SECTION A-A** 

| 307 / 357 Card Edge Connector<br>Part Number: 307-006-553-108 |                             |                                                                                                                                                                                               | ACAD REFERENCE NO. 307 ENG MASTER |              |          |          |
|---------------------------------------------------------------|-----------------------------|-----------------------------------------------------------------------------------------------------------------------------------------------------------------------------------------------|-----------------------------------|--------------|----------|----------|
|                                                               |                             |                                                                                                                                                                                               | DRAWN:                            | J.LEE        | DATE: AU | G. 11/09 |
|                                                               |                             |                                                                                                                                                                                               | CHECKED:                          |              | DATE:    |          |
| EDGG                                                          | EDAC INC                    | THESE DRAWINGS AND SPECIFICATIONS ARE THE PROPERTY OF EDAC INCAND SHALL NOT BE REPRODUCED,OR COPIED OR USED AS THE BASIS FOR THE MANUFACTURE OR SALE OF APPARATUS WITHOLIT WRITTEN JERMISSION | SCALE:                            | NTS          | SHEET '  | 1 OF 3   |
|                                                               | TORONTO, ONTARIO            |                                                                                                                                                                                               | DRAWING                           | NUMBER       |          | ISSUE    |
|                                                               | CANADA<br>Ouality & service |                                                                                                                                                                                               | 3                                 | 307 Assembly |          | 1        |