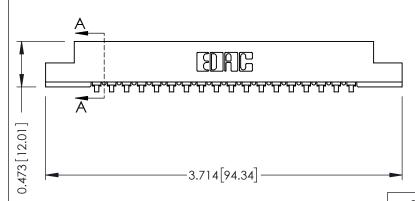

## SECTION A-A

ACAD REFERENCE NO.

307 / 357 Card Edge Connector Part Number: 307-018-453-108

YOUR CONNECTION TO QUALITY & SERVICE

**EDAC INC** TORONTO, ONTARIO CANADA

THESE DRAWINGS AND SPECIFICATIONS ARE THE PROPERTY OF EDAC INC.,AND SHALL NOT BE REPRODUCED, OR COPIED OR USED AS THE BASIS FOR THE MANUFACTURE OR SALE OF APPARATUS WITHOUT WRITTEN PERMISSION.