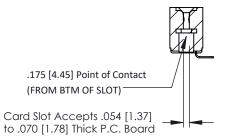

**Mounting Option** #4-40 Unified Threaded Inserts **Contact Detail** 

90 Degree Bend (Code 421 Contacts)

.156 [3.96] Contact Spacing x .200 [5.08] Row Spacing

THIS IS A C.A.D. GENERATED DRAWING DO NOT MAKE MANUAL REVISIONS TO MASTER.

## SECTION A-A

ACAD REFERENCE NO.

307 / 357 Card Edge Connector Part Number: 307-018-453-108

YOUR CONNECTION TO QUALITY & SERVICE

**EDAC INC** TORONTO, ONTARIO CANADA

THESE DRAWINGS AND SPECIFICATIONS ARE THE PROPERTY OF EDAC INC.,AND SHALL NOT BE REPRODUCED, OR COPIED OR USED AS THE BASIS FOR THE MANUFACTURE OR SALE OF APPARATUS WITHOUT WRITTEN PERMISSION.