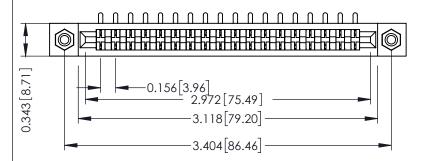

**Mounting Option** #4-40 Unified Threaded Inserts **Contact Detail** 

90 Degree Bend (Code 421 Contacts)

.156 [3.96] Contact Spacing x .200 [5.08] Row Spacing

THIS IS A C.A.D. GENERATED DRAWING DO NOT MAKE MANUAL REVISIONS TO MASTER.

## SECTION A-A

ACAD REFERENCE NO.

307 / 357 Card Edge Connector Part Number: 307-018-453-108

YOUR CONNECTION TO QUALITY & SERVICE

**EDAC INC** TORONTO, ONTARIO CANADA

THESE DRAWINGS AND SPECIFICATIONS ARE THE PROPERTY OF EDAC INC.,AND SHALL NOT BE REPRODUCED, OR COPIED OR USED AS THE BASIS FOR THE MANUFACTURE OR SALE OF APPARATUS WITHOUT WRITTEN PERMISSION.