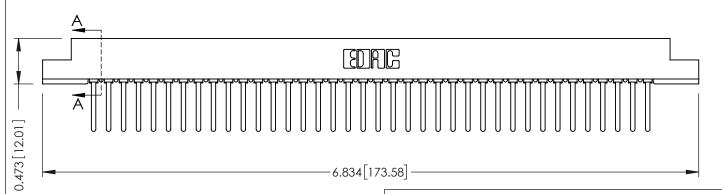

## **SECTION A-A**

**See Accompanying Pages for:** 

- **Contact Bend Details**
- **Mounting Options**

307 / 357 Card Edge Connector Part Number: 307-038-441-108

**EDAC INC** TORONTO, ONTARIO CANADA

THESE DRAWINGS AND SPECIFICATIONS ARE THE PROPERTY OF EDAC INC.,AND SHALL NOT BE REPRODUCED,OR COPIED OR USED AS THE BASIS FOR THE MANUFACTURE OR SALE OF APPARATUS WITHOUT WRITTEN PERMISSION.

| ACAD REFERENCE NO. | 307 ENG MASTER   |
|--------------------|------------------|
| DRAWN: J.LEE       | DATE: AUG. 11/09 |
| CHECKED:           | DATE:            |
| SCALE: NTS         | SHEET 1 OF 3     |
| DRAWING NUMBER     | ISSUE            |
| 307 Assembly       | 1                |