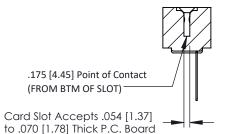

**Mounting Option** #4-40 Unified Threaded Inserts **Contact Detail** 

Wire Wrap .046x.014(1.17x0.36) - Tail LG=.495(12.57) .156 [3.96] Contact Spacing x .200 [5.08] Row Spacing

THIS IS A C.A.D. GENERATED DRAWING DO NOT MAKE MANUAL REVISIONS TO MASTER.