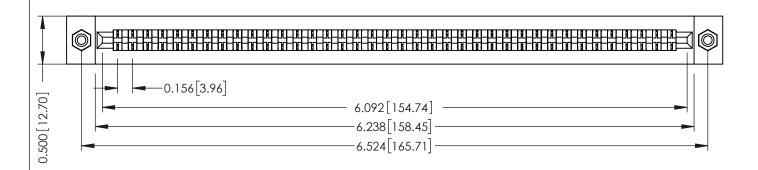

## **SECTION A-A**

**See Accompanying Pages for:** 

- **Contact Bend Details**
- **Mounting Options**

307 / 357 Card Edge Connector Part Number: 307-038-441-108

**EDAC INC** TORONTO, ONTARIO CANADA

THESE DRAWINGS AND SPECIFICATIONS ARE THE PROPERTY OF EDAC INC.,AND SHALL NOT BE REPRODUCED,OR COPIED OR USED AS THE BASIS FOR THE MANUFACTURE OR SALE OF APPARATUS WITHOUT WRITTEN PERMISSION.

| ACAD REFERENCE NO. | 307 ENG MASTER   |
|--------------------|------------------|
| DRAWN: J.LEE       | DATE: AUG. 11/09 |
| CHECKED:           | DATE:            |
| SCALE: NTS         | SHEET 1 OF 3     |
| DRAWING NUMBER     | ISSUE            |
| 307 Assembly       | 1                |