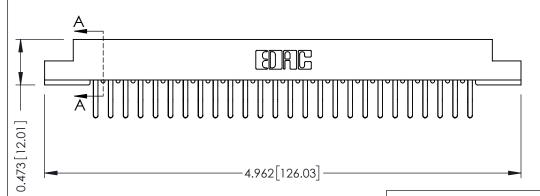

## SECTION A-A

.095 [2.41] Point of Contact (FROM BTM OF SLOT) Card Slot Accepts .054 [1.37] to .070 [1.78] Thick P.C. Board