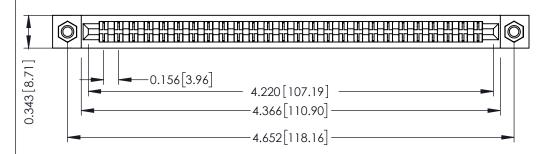

**Mounting Option** M3-0.5 Metric Threaded Inserts **Contact Detail** 

Extender Board Bend (Code 422 Contacts) .156 [3.96] Contact Spacing x .200 [5.08] Row Spacing