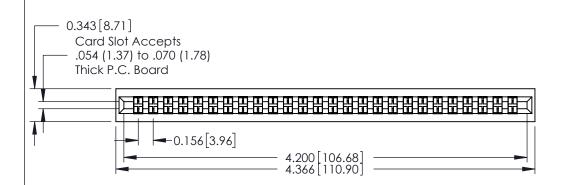

## **Contact Detail**

420-P.C. Tail .046x.015(1.17x0.38) - Tail LG.=.213(5.41) .156 [3.96] Contact Spacing with Single Centreline Row

THIS IS A C.A.D. GENERATED DRAWING DO NOT MAKE MANUAL REVISIONS TO MASTER.