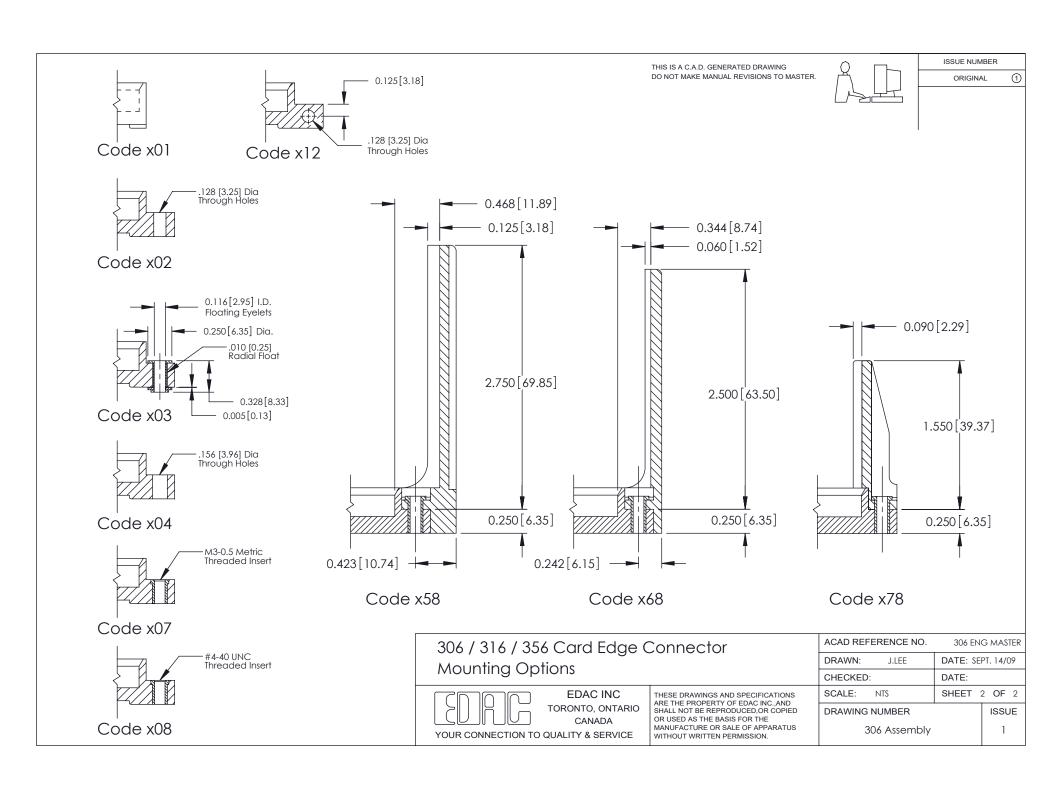

ISSUE NUMBER

ORIGINAL

**See Accompanying Pages for:** 

**Mounting Options** 

| 306 / 316 / 356 Card Edge Connecto | r |
|------------------------------------|---|
| Part Number: 316-026-420-101       |   |