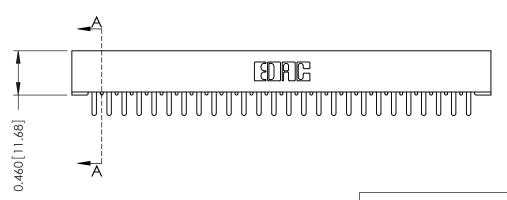

## **Mounting Option**

101-No Mounting Lugs

## **Contact Detail**

420-P.C. Tail .046x.015(1.17x0.38) - Tail LG.=.213(5.41) .156 [3.96] Contact Spacing with Single Centreline Row

THIS IS A C.A.D. GENERATED DRAWING DO NOT MAKE MANUAL REVISIONS TO MASTER.