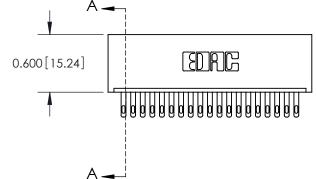

**SECTION A-A** 

THIS IS A C.A.D. GENERATED DRAWING
DO NOT MAKE MANUAL REVISIONS TO MASTER.

SSUE NUMBER

DRIGINAL

1

|  | 325 Card Edge Connector                     |                                                               |          | ACAD REFERENCE NO. 325 ENG MASTER |           |        |  |
|--|---------------------------------------------|---------------------------------------------------------------|----------|-----------------------------------|-----------|--------|--|
|  |                                             | DRAWN:                                                        | J.LEE    | DATE: O                           | CT. 06/09 |        |  |
|  | Mourning Ophons                             |                                                               | CHECKED: |                                   | DATE:     |        |  |
|  | TORONTO, ONTARIO ARE THE SHALL OR US MANUF. | OR USED AS THE BASIS FOR THE MANUFACTURE OR SALE OF APPARATUS | SCALE:   | NTS                               | SHEET 2   | 2 OF 2 |  |
|  |                                             |                                                               | DRAWING  | NUMBER                            |           | ISSUE  |  |
|  |                                             |                                                               | 3        | 25 Assembly                       |           | 1      |  |