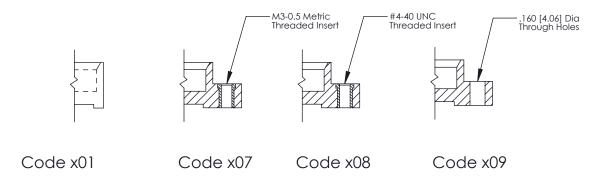

**Mounting Option** 01-No Mounting Lugs **Contact Detail** 

500-Wire Hole .050x.025(1.27x0.64) - Tail LG=.260(6.60) .100 [2.54] Contact Spacing x .300 [7.62] Row Spacing

0.600[15.24]

**See Accompanying Page for: Mounting Options** 

**SECTION A-A** 

THIS IS A C.A.D. GENERATED DRAWING
DO NOT MAKE MANUAL REVISIONS TO MASTER.

SSUE NUMBER

DRIGINAL

1

|  | 325 Card Edge Connector                     |                                                               |          | ACAD REFERENCE NO. 325 ENG MASTER |           |        |  |
|--|---------------------------------------------|---------------------------------------------------------------|----------|-----------------------------------|-----------|--------|--|
|  |                                             | DRAWN:                                                        | J.LEE    | DATE: O                           | CT. 06/09 |        |  |
|  | Mourning Ophons                             |                                                               | CHECKED: |                                   | DATE:     |        |  |
|  | TORONTO, ONTARIO ARE THE SHALL OR US MANUF. | OR USED AS THE BASIS FOR THE MANUFACTURE OR SALE OF APPARATUS | SCALE:   | NTS                               | SHEET 2   | 2 OF 2 |  |
|  |                                             |                                                               | DRAWING  | NUMBER                            |           | ISSUE  |  |
|  |                                             |                                                               | 3        | 25 Assembly                       |           | 1      |  |