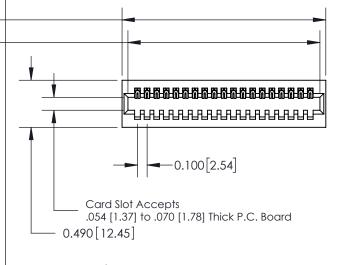

**Mounting Option** 01-No Mounting Lugs **Contact Detail** 

500-Wire Hole .050x.025(1.27x0.64) - Tail LG=.260(6.60) .100 [2.54] Contact Spacing x .300 [7.62] Row Spacing

0.600[15.24]

**See Accompanying Page for: Mounting Options** 