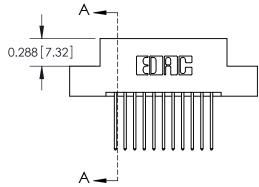

133UL NUMBER

ORIGINAL

0.600[15.24]

See Accompanying Page for: Mounting Options

| 325 Card Edge Connector              |                                                                                                                                                                                                |              | ACAD REFERENCE NO. 325 ENG MASTER |         |           |  |  |
|--------------------------------------|------------------------------------------------------------------------------------------------------------------------------------------------------------------------------------------------|--------------|-----------------------------------|---------|-----------|--|--|
| Part Number: 325-022-540-207         |                                                                                                                                                                                                | DRAWN:       | J.LEE                             | DATE: O | CT. 06/09 |  |  |
|                                      |                                                                                                                                                                                                | CHECKED      | :                                 | DATE:   |           |  |  |
| I   >                                | THESE DRAWINGS AND SPECIFICATIONS ARE THE PROPERTY OF EDAC INCAND SHALL NOT BE REPRODUCED, OR COPIED OR USED AS THE BASIS FOR THE MANUFACTURE OR SALE OF APPARATUS WITHOUT WRITTEN PERMISSION. | SCALE:       | NTS                               | SHEET   | 1 OF 2    |  |  |
|                                      |                                                                                                                                                                                                | DRAWING      | NUMBER                            |         | ISSUE     |  |  |
| YOUR CONNECTION TO QUALITY & SERVICE |                                                                                                                                                                                                | 325 Assembly |                                   |         | 1         |  |  |