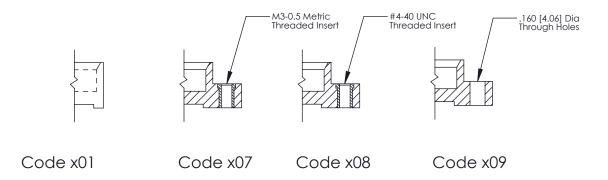

THIS IS A C.A.D. GENERATED DRAWING
DO NOT MAKE MANUAL REVISIONS TO MASTER.

SSUE NUMBER

DRIGINAL

1

| 325 Card Edge Connector |                           |                                                                                                                                             | ACAD REFERENCE NO. 325 ENG MASTER |         |             |        |   |
|-------------------------|---------------------------|---------------------------------------------------------------------------------------------------------------------------------------------|-----------------------------------|---------|-------------|--------|---|
| Mounting Options        |                           | DRAWN:                                                                                                                                      | J.LEE                             | DATE: O | CT. 06/09   |        |   |
|                         | Mounting Options          |                                                                                                                                             | CHECKED:                          |         | DATE:       |        |   |
|                         | EDAC INC TORONTO, ONTARIO | THESE DRAWINGS AND SPECIFICATIONS<br>ARE THE PROPERTY OF EDAC INC.,AND<br>SHALL NOT BE REPRODUCED,OR COPIED<br>OR USED AS THE BASIS FOR THE | SCALE:                            | NTS     | SHEET 2     | 2 OF 2 |   |
|                         |                           |                                                                                                                                             | DRAWING                           | NUMBER  |             | ISSUE  |   |
| YOUR (                  | YOUR CONNECTION TO QUAL   | CANADA                                                                                                                                      | MANUFACTURE OR SALE OF APPARATUS  | 3       | 25 Assembly |        | 1 |