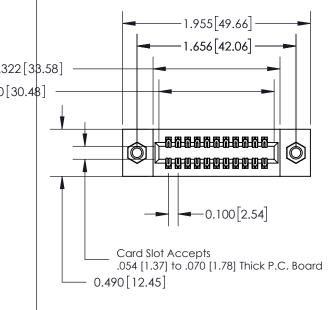

Mounting Option 07-M3-0.5 Metric Threaded Inserts **Contact Detail** 

540-Wire Wrap .025 Sq.(0.64 Sq.) - Tail LG=.560(14.22) .100 [2.54] Contact Spacing x .300 [7.62] Row Spacing

THIS IS A C.A.D. GENERATED DRAWING

133UL NUMBER

ORIGINAL

0.600[15.24]

See Accompanying Page for: Mounting Options

| 325 Card Edge Connector              |                                                                                                                                                                                                |              | ACAD REFERENCE NO. 325 ENG MASTER |         |           |  |  |
|--------------------------------------|------------------------------------------------------------------------------------------------------------------------------------------------------------------------------------------------|--------------|-----------------------------------|---------|-----------|--|--|
| Part Number: 325-022-540-207         |                                                                                                                                                                                                | DRAWN:       | J.LEE                             | DATE: O | CT. 06/09 |  |  |
|                                      |                                                                                                                                                                                                | CHECKED      | :                                 | DATE:   |           |  |  |
| I   >                                | THESE DRAWINGS AND SPECIFICATIONS ARE THE PROPERTY OF EDAC INCAND SHALL NOT BE REPRODUCED, OR COPIED OR USED AS THE BASIS FOR THE MANUFACTURE OR SALE OF APPARATUS WITHOUT WRITTEN PERMISSION. | SCALE:       | NTS                               | SHEET   | 1 OF 2    |  |  |
|                                      |                                                                                                                                                                                                | DRAWING      | NUMBER                            |         | ISSUE     |  |  |
| YOUR CONNECTION TO QUALITY & SERVICE |                                                                                                                                                                                                | 325 Assembly |                                   |         | 1         |  |  |