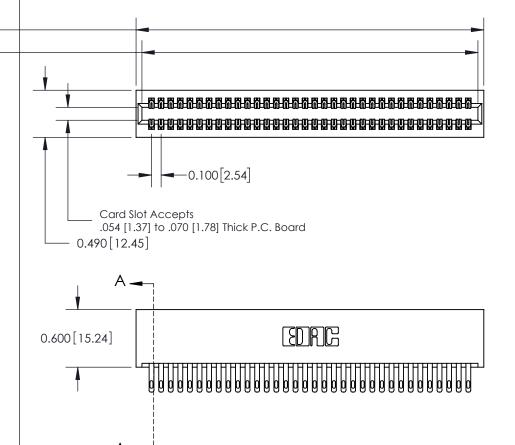

**Mounting Option** 01-No Mounting Lugs **Contact Detail** 

500-Wire Hole .050x.025(1.27x0.64) - Tail LG=.260(6.60) .100 [2.54] Contact Spacing x .300 [7.62] Row Spacing

325 ENG MASTER

See Accompanying Page for: **Mounting Options** 

325 Card Edge Connector Part Number: 325-068-500-201

YOUR CONNECTION TO QUALITY & SERVICE

J.LEE DATE: OCT. 06/09 NTS SHEET 1 OF 2 325 Assembly

THIS IS A C.A.D. GENERATED DRAWING
DO NOT MAKE MANUAL REVISIONS TO MASTER.