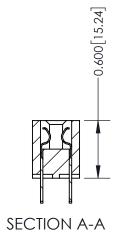

**Mounting Option** 01-No Mounting Lugs **Contact Detail** 

500-Wire Hole .050x.025(1.27x0.64) - Tail LG=.260(6.60) .100 [2.54] Contact Spacing x .300 [7.62] Row Spacing

325 ENG MASTER

See Accompanying Page for: **Mounting Options** 

325 Card Edge Connector Part Number: 325-068-500-201

YOUR CONNECTION TO QUALITY & SERVICE

J.LEE DATE: OCT. 06/09 NTS SHEET 1 OF 2 325 Assembly

THIS IS A C.A.D. GENERATED DRAWING
DO NOT MAKE MANUAL REVISIONS TO MASTER.