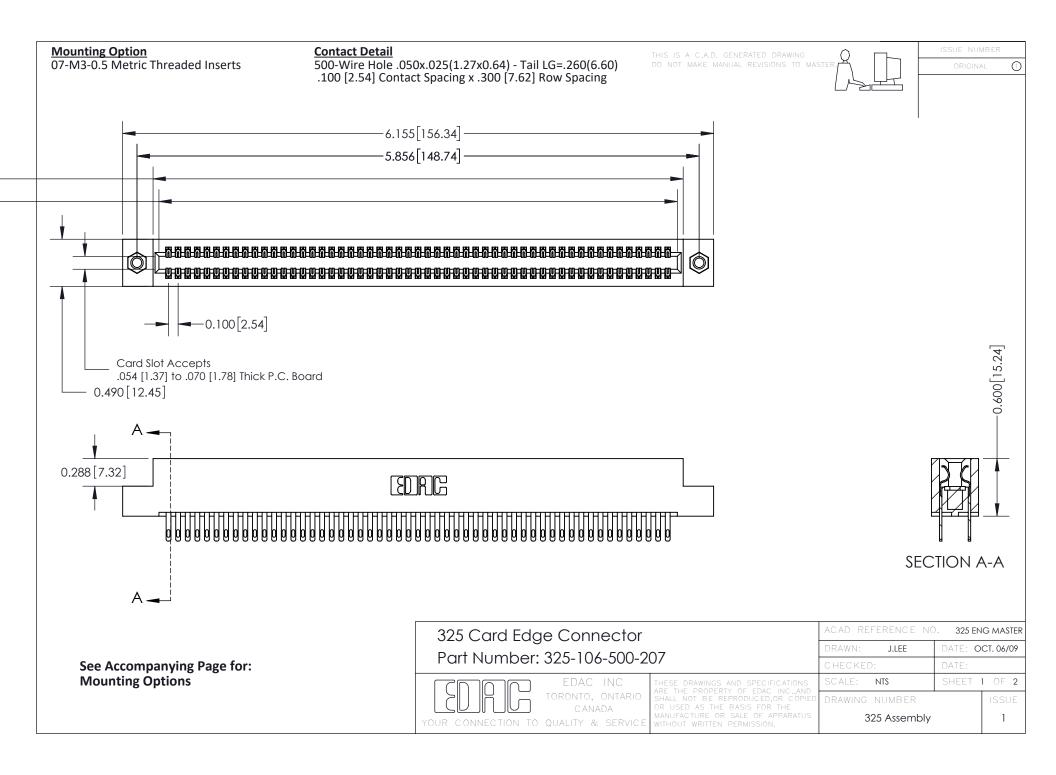

THIS IS A C.A.D. GENERATED DRAWING
DO NOT MAKE MANUAL REVISIONS TO MASTER.

ISSUE NUMBER

ORIGINAL

1

| 325 Card Edge Connector<br>Mounting Options |                                                                                                                                                                                                 | ACAD REFERENCE NO. 325 ENG MASTER |             |         |           |
|---------------------------------------------|-------------------------------------------------------------------------------------------------------------------------------------------------------------------------------------------------|-----------------------------------|-------------|---------|-----------|
|                                             |                                                                                                                                                                                                 | DRAWN:                            | J.LEE       | DATE: O | CT. 06/09 |
|                                             |                                                                                                                                                                                                 | CHECKED:                          |             | DATE:   |           |
| TORONTO, ONTARIO CANADA                     | THESE DRAWINGS AND SPECIFICATIONS ARE THE PROPERTY OF EDAC INC.,AND SHALL NOT BE REPRODUCED,OR COPIED OR USED AS THE BASIS FOR THE MANUFACTURE OR SALE OF APPARATUS WITHOUT WRITTEN PERMISSION. | SCALE:                            | NTS         | SHEET : | 2 OF 2    |
|                                             |                                                                                                                                                                                                 | DRAWING                           | NUMBER      |         | ISSUE     |
|                                             |                                                                                                                                                                                                 | 3                                 | 25 Assembly |         | 1         |