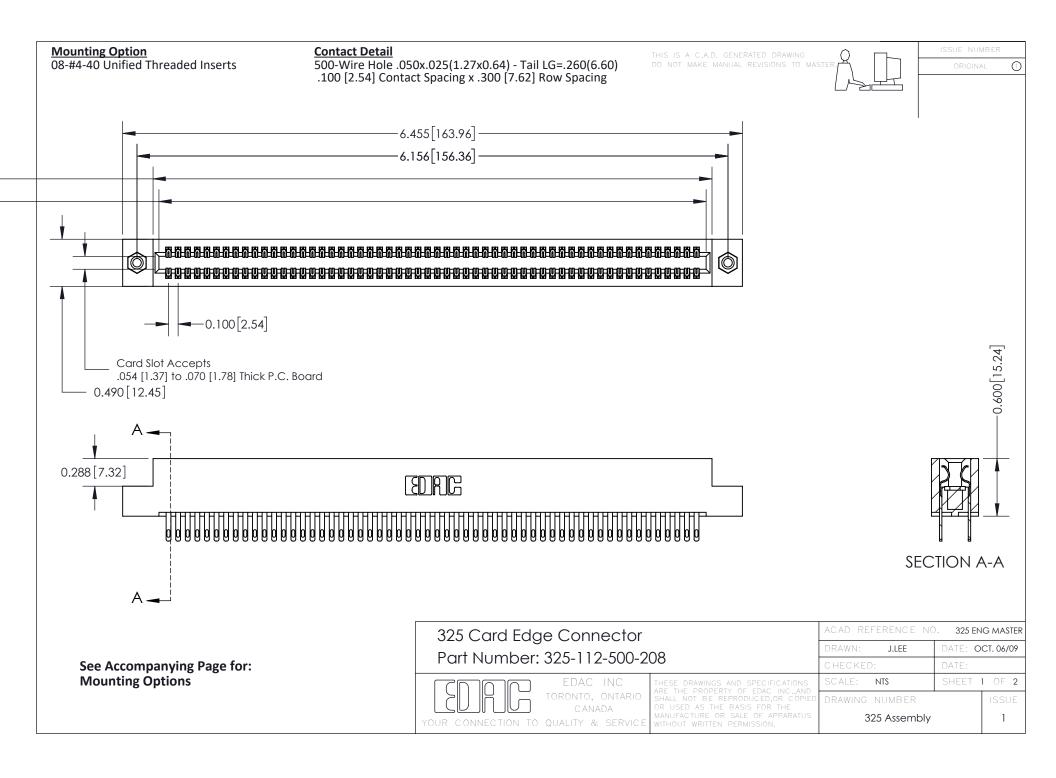

THIS IS A C.A.D. GENERATED DRAWING
DO NOT MAKE MANUAL REVISIONS TO MASTER.



ISSUE NUMBER

ORIGINAL

1



| 325 Card Edge Connector<br>Mounting Options |                                                                                                                                                                                                 | ACAD REFERENCE NO. 325 ENG MASTER |             |         |           |
|---------------------------------------------|-------------------------------------------------------------------------------------------------------------------------------------------------------------------------------------------------|-----------------------------------|-------------|---------|-----------|
|                                             |