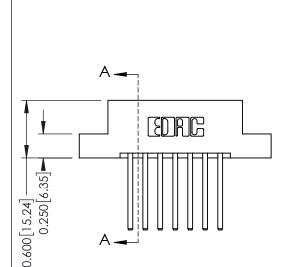

## **Mounting Option**

08-#4-40 Unified Threaded Inserts

## **Contact Detail**

THIS IS A C.A.D. GENERATED DRAWING 544-Wire Wrap .050x.025(1.27x0.64) - Tail LG=.750(19.05)po not make manual revisions to master. .156 [3.96] Contact Spacing x .200 [5.08] Row Spacing