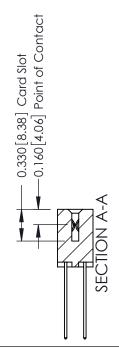

ISSUE NUMBER

ORIGINAL

1

| 337 / 387 Series Card Edge Connector<br>Contact Bend Detail           |                                                                                                                                                                                                   | ACAD REFERENCE NO. | 337 ENG MASTER   |               |
|-----------------------------------------------------------------------|---------------------------------------------------------------------------------------------------------------------------------------------------------------------------------------------------|--------------------|------------------|---------------|
|                                                                       |                                                                                                                                                                                                   | DRAWN: J.LEE       | DATE: OCT. 06/09 |               |
|                                                                       |                                                                                                                                                                                                   | CHECKED:           | DATE:            |               |
| EDAC INC TORONTO, ONTARIO CANADA YOUR CONNECTION TO QUALITY & SERVICE | THESE DRAWINGS AND SPECIFICATIONS ARE THE PROPERTY OF EDAC INC., AND SHALL NOT BE REPRODUCED, OR COPIED OR USED AS THE BASIS FOR THE MANUFACTURE OR SALE OF APPARATUS WITHOUT WRITTEN PERMISSION. | SCALE: NTS         | SHEET            | 2 <b>OF</b> 3 |
|                                                                       |                                                                                                                                                                                                   | DRAWING NUMBER     |                  | ISSUE         |
|                                                                       |                                                                                                                                                                                                   | 337 Assembly       |                  | 1             |