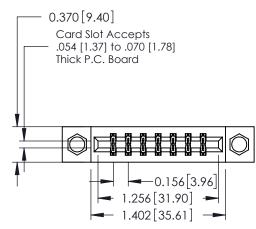

ISSUE NUMBER

ORIGINAL

1

**See Accompanying Pages for:** 

- **Contact Bend Details**
- **Mounting Options**

| 337 / 387 Series Card Edge Connector |
|--------------------------------------|
| Part Number: 337-014-544-208         |

## **Contact Detail**

THIS IS A C.A.D. GENERATED DRAWING 544-Wire Wrap .050x.025(1.27x0.64) - Tail LG=.750(19.05)po not make manual revisions to master. .156 [3.96] Contact Spacing x .200 [5.08] Row Spacing