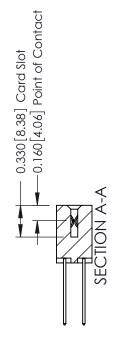

ISSUE NUMBER

ORIGINAL

1

| 337 / 387 Series Card Edge (                                          | ACAD REFERENCE NO.                                                                                                                                                                                | 337 ENG MASTER |                  |               |
|-----------------------------------------------------------------------|---------------------------------------------------------------------------------------------------------------------------------------------------------------------------------------------------|----------------|------------------|---------------|
| Contact Bend Detail                                                   |                                                                                                                                                                                                   | DRAWN: J.LEE   | DATE: OCT. 06/09 |               |
|                                                                       |                                                                                                                                                                                                   | CHECKED:       | DATE:            |               |
| EDAC INC TORONTO, ONTARIO CANADA YOUR CONNECTION TO QUALITY & SERVICE | THESE DRAWINGS AND SPECIFICATIONS ARE THE PROPERTY OF EDAC INC., AND SHALL NOT BE REPRODUCED, OR COPIED OR USED AS THE BASIS FOR THE MANUFACTURE OR SALE OF APPARATUS WITHOUT WRITTEN PERMISSION. | SCALE: NTS     | SHEET            | 2 <b>OF</b> 3 |
|                                                                       |                                                                                                                                                                                                   | DRAWING NUMBER |                  | ISSUE         |
|                                                                       |                                                                                                                                                                                                   | 337 Assembly   |                  | 1             |