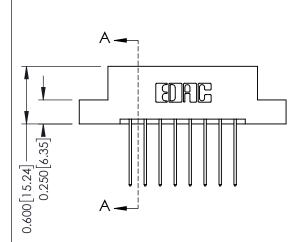

## **Mounting Option**

04-.156 (3.96) Dia. Mounting Holes



## **Contact Detail**

542-Wire Wrap .025 Sq.(0.64 Sq.) - Tail LG=.645(16.38) .156 [3.96] Contact Spacing x .200 [5.08] Row Spacing

THIS IS A C.A.D. GENERATED DRAWING DO NOT MAKE MANUAL REVISIONS TO MASTER.



ISSUE NUMBER

ORIGINAL

1





**See Accompanying Pages for:** 

- **Contact Bend Details**
- **Mounting Options**

| 337 / 387 Series Card Edge Connector |
|--------------------------------------|
| Part Number: 337-016-542-204         |



**EDAC INC** TORONTO, ONTARIO CANADA

THESE DRAWINGS AND SPECIFICATIONS ARE THE PROPERTY OF EDAC INC.,AND SHALL NOT BE REPRODUCED, OR COPIED OR USED AS THE BASIS FOR THE MANUFACTURE OR SALE OF APPARATUS WITHOUT WRITTEN PERMISSION.

| ACAD REFERENCE NO. | 337 ENG MASTER   |  |  |
|--------------------|------------------|--|--|
| DRAWN: J.LEE       | DATE: OCT. 06/09 |  |  |
| CHECKED:           | DATE:            |  |  |
| SCALE: NTS         | SHEET 1 OF 3     |  |  |
| DRAWING NUMBER     | ISSUE            |  |  |
| 337 Assembly       | 1                |  |  |



ISSUE NUMBER

OR