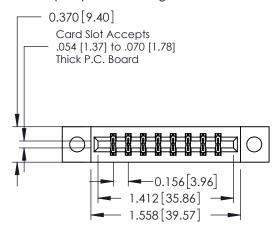

ISSUE NUMBER

ORIGINAL

1

**See Accompanying Pages for:** 

- **Contact Bend Details**
- **Mounting Options**

| 337 / 387 Series Card Edge Connector |
|--------------------------------------|
| Part Number: 337-016-542-204         |

| ACAD REFERENCE NO. | 337 ENG MASTER   |  |  |
|--------------------|------------------|--|--|
| DRAWN: J.LEE       | DATE: OCT. 06/09 |  |  |
| CHECKED:           | DATE:            |  |  |
| SCALE: NTS         | SHEET 1 OF 3     |  |  |
| DRAWING NUMBER     | ISSUE            |  |  |
| 337 Assembly       | 1                |  |  |