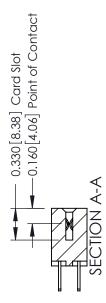

**Mounting Option** 

04-.156 (3.96) Dia. Mounting Holes

**Contact Detail** 

500-Wire Hole .050x.025(1.27x0.64) - Tail LG=.260(6.60) DO NOT MAKE MANUAL REVISIONS TO MASTER. .156 [3.96] Contact Spacing x .200 [5.08] Row Spacing