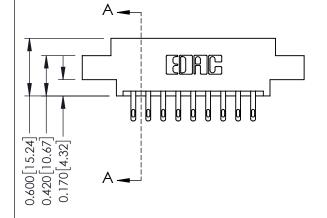

THIS IS A C.A.D. GENERATED DRAWING

ISSUE NUMBER 1 ORIGINAL

**See Accompanying Pages for:** 

- **Contact Bend Details**
- **Mounting Options**

| 337 / 387 Series Card Edge Connector |
|--------------------------------------|
| Part Number: 337-018-500-804         |

ISSUE NUMBER

ORIGINAL

1

| 337 / 387 Series Card Edge Connector<br>Contact Bend Detail |                                                                                                                                                                                                 | ACAD REFERENCE NO. | 337 ENG MASTER   |               |
|-------------------------------------------------------------|-------------------------------------------------------------------------------------------------------------------------------------------------------------------------------------------------|--------------------|------------------|---------------|
|                                                             |                                                                                                                                                                                                 | DRAWN: J.LEE       | DATE: OCT. 06/09 |               |
|                                                             |                                                                                                                                                                                                 | CHECKED:           | DATE:            |               |
| TORONTO, ONTARIO CANADA OR I                                | THESE DRAWINGS AND SPECIFICATIONS ARE THE PROPERTY OF EDAC INC.,AND SHALL NOT BE REPRODUCED,OR COPIED OR USED AS THE BASIS FOR THE MANUFACTURE OR SALE OF APPARATUS WITHOUT WRITTEN PERMISSION. | SCALE: NTS         | SHEET            | 2 <b>OF</b> 3 |
|                                                             |                                                                                                                                                                                                 | DRAWING NUMBER     |                  | ISSUE         |
|                                                             |                                                                                                                                                                                                 | 337 Assembly       |                  | 1             |