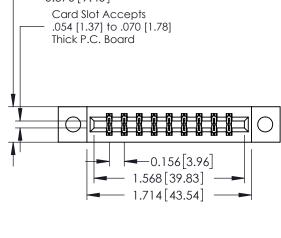

**Mounting Option** 

04-.156 (3.96) Dia. Mounting Holes

**Contact Detail** 

500-Wire Hole .050x.025(1.27x0.64) - Tail LG=.260(6.60) DO NOT MAKE MANUAL REVISIONS TO MASTER. .156 [3.96] Contact Spacing x .200 [5.08] Row Spacing

THIS IS A C.A.D. GENERATED DRAWING

ISSUE NUMBER 1 ORIGINAL

**See Accompanying Pages for:** 

- **Contact Bend Details**
- **Mounting Options**

| 337 / 387 Series Card Edge Connector |
|--------------------------------------|
| Part Number: 337-018-500-804         |