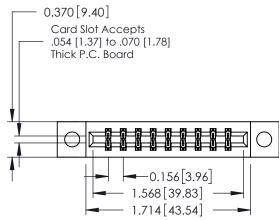

**Mounting Option** 

04-.156 (3.96) Dia. Mounting Holes

**Contact Detail** 

500-Wire Hole .050x.025(1.27x0.64) - Tail LG=.260(6.60) DO NOT MAKE MANUAL REVISIONS TO MASTER. .156 [3.96] Contact Spacing x .200 [5.08] Row Spacing

THIS IS A C.A.D. GENERATED DRAWING

ISSUE NUMBER 1 ORIGINAL

**See Accompanying Pages for:** 

- **Contact Bend Details**
- **Mounting Options**

| 337 / 387 Series Card Edge Connector |
|--------------------------------------|
| Part Number: 337-018-500-804         |