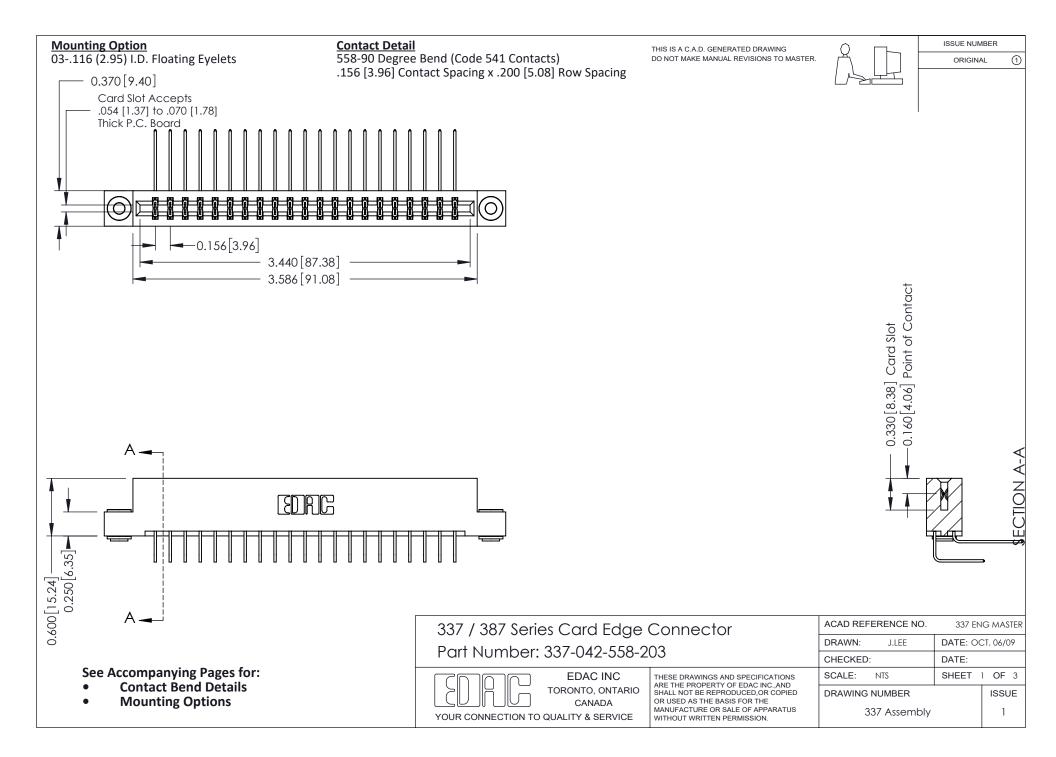

ISSUE NUMBER

ORIGINAL

1



| 337 / 387 Series Card Edge Connector<br>Contact Bend Detail           |                                                                                                                                                                                                  | ACAD REFERENCE NO. 337 E |                  | G MASTER      |
|-----------------------------------------------------------------------|--------------------------------------------------------------------------------------------------------------------------------------------------------------------------------------------------|--------------------------|------------------|---------------|
|                                                                       |