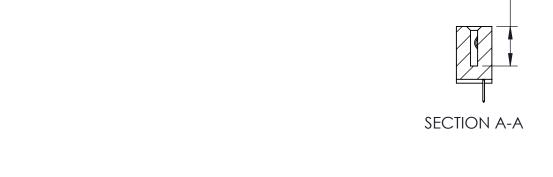

THIS IS A C.A.D. GENERATED DRAWING DO NOT MAKE MANUAL REVISIONS TO MASTER. ISSUE NUMBER

ORIGINAL

1

| 342 / 392 Series Card Edge Connector<br>Contact Bend Detail |                                                                                                                                             | ACAD REFERENCE NO. 342 ENG MASTER |             |                  |        |  |
|-------------------------------------------------------------|---------------------------------------------------------------------------------------------------------------------------------------------|-----------------------------------|-------------|------------------|--------|--|
|                                                             |                                                                                                                                             | DRAWN:                            | J.LEE       | DATE: OCT. 06/09 |        |  |
|                                                             |                                                                                                                                             | CHECKED:                          |             | DATE:            |        |  |
| I   >                                                       | THESE DRAWINGS AND SPECIFICATIONS<br>ARE THE PROPERTY OF EDAC INC.,AND<br>SHALL NOT BE REPRODUCED,OR COPIED<br>OR USED AS THE BASIS FOR THE | SCALE:                            | NTS         | SHEET :          | 2 OF 3 |  |
|                                                             |                                                                                                                                             | DRAWING                           | NUMBER      |                  | ISSUE  |  |
| YOUR CONNECTION TO QUALITY & SERVICE                        | MANUFACTURE OR SALE OF APPARATUS                                                                                                            | 3                                 | 42 Assembly |                  | 1      |  |