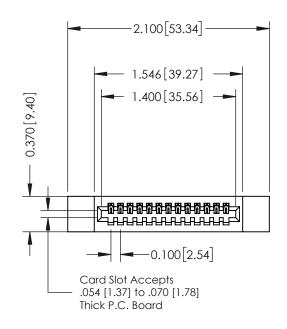

## **See Accompanying Pages for:**

- Contact Bend Details
- Mounting Options

| 342 / 392 Card Edge Connector Part Number: 342-013-520-112 |                                                                                                 | ACAD REFERENCE NO. 342 ENG MASTER |         |           |  |  |
|------------------------------------------------------------|-------------------------------------------------------------------------------------------------|-----------------------------------|---------|-----------|--|--|
|                                                            |                                                                                                 | DRAWN: J.LEE                      | DATE: O | CT. 06/09 |  |  |
|                                                            |                                                                                                 | CHECKED:                          | DATE:   |           |  |  |
| EDAC INC                                                   | THESE DRAWINGS AND SPECIFICATIONS ARE THE PROPERTY OF EDAC INCAND                               | SCALE: NTS                        | SHEET   | 1 OF 3    |  |  |
| TORONTO, ONTAR                                             | SHALL NOT BE REPRODUCED OR COPIED OR USED AS THE BASIS FOR THE MANUFACTURE OR SALE OF APPARATUS | DRAWING NUMBER                    | •       | ISSUE     |  |  |
| I CANADA I                                                 |                                                                                                 | 342 Assembly                      |         | 1         |  |  |