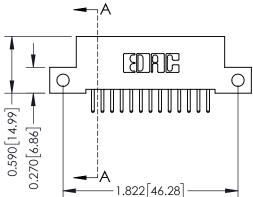

## **See Accompanying Pages for:**

- Contact Bend Details
- Mounting Options

| 342 / 392 Card Edge Connector Part Number: 342-013-520-112 |                                                                                                 | ACAD REFERENCE NO. 342 ENG MASTER |         |           |  |  |
|------------------------------------------------------------|-------------------------------------------------------------------------------------------------|-----------------------------------|---------|-----------|--|--|
|                                                            |                                                                                                 | DRAWN: J.LEE                      | DATE: O | CT. 06/09 |  |  |
|                                                            |                                                                                                 | CHECKED:                          | DATE:   |           |  |  |
| EDAC INC                                                   | THESE DRAWINGS AND SPECIFICATIONS ARE THE PROPERTY OF EDAC INCAND                               | SCALE: NTS                        | SHEET   | 1 OF 3    |  |  |
| TORONTO, ONTAR                                             | SHALL NOT BE REPRODUCED OR COPIED OR USED AS THE BASIS FOR THE MANUFACTURE OR SALE OF APPARATUS | DRAWING NUMBER                    | •       | ISSUE     |  |  |
| I CANADA I                                                 |                                                                                                 | 342 Assembly                      |         | 1         |  |  |