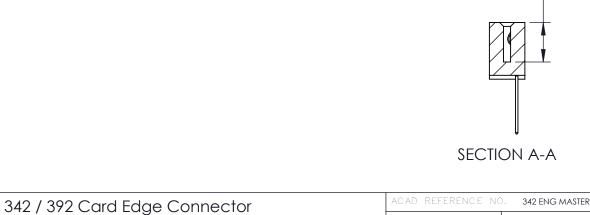

SHEET 1 OF 3

J.LEE

342 Assembly

NTS

## **See Accompanying Pages for:**

- Contact Bend Details
- Mounting Options

| Part Number: 342-013-540-104 |                            |                                                                                                  |      |  |  |
|------------------------------|----------------------------|--------------------------------------------------------------------------------------------------|------|--|--|
|                              |                            |                                                                                                  |      |  |  |
|                              | TORONTO, ONTARIO<br>CANADA | ARE THE PROPERTY OF EDAC INC.,AND SHALL NOT BE REPRODUCED,OR COPIED OR USED AS THE BASIS FOR THE | DRAW |  |  |
| OUR CONNECTION TO            | QUALITY & SERVICE          | MANUFACTURE OR SALE OF APPARATUS WITHOUT WRITTEN PERMISSION.                                     |      |  |  |