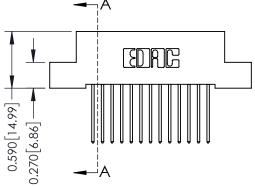

SHEET 1 OF 3

J.LEE

342 Assembly

NTS

## **See Accompanying Pages for:**

- Contact Bend Details
- Mounting Options

| Part Number: 342-013-540-104 |                            |                                                                                                  |      |  |  |
|------------------------------|----------------------------|--------------------------------------------------------------------------------------------------|------|--|--|
|                              |                            |                                                                                                  |      |  |  |
|                              | TORONTO, ONTARIO<br>CANADA | ARE THE PROPERTY OF EDAC INC.,AND SHALL NOT BE REPRODUCED,OR COPIED OR USED AS THE BASIS FOR THE | DRAW |  |  |
| OUR CONNECTION TO            | QUALITY & SERVICE          | MANUFACTURE OR SALE OF APPARATUS WITHOUT WRITTEN PERMISSION.                                     |      |  |  |