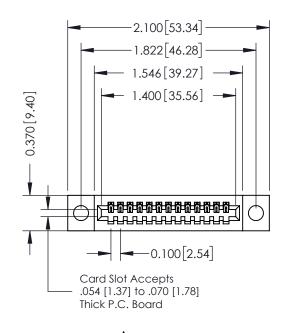

## **Contact Detail**

540-Wire Wrap .025 Sq.(0.64 Sq.) - Tail LG=.570(14.48) .100 [2.54] Contact Spacing x .200 [5.08] Row Spacing

THIS IS A C.A.D. GENERATED DRAWING

ER.

ISSUE NUMBER

ORIGINAL

0.410[10.41]

DATE: OCT. 06/09

SHEET 1 OF 3

J.LEE

342 Assembly

NTS

## **See Accompanying Pages for:**

- Contact Bend Details
- Mounting Options

| Part Number: 342-013-540-104 |                            |                                                                                                  |      |  |  |
|------------------------------|----------------------------|--------------------------------------------------------------------------------------------------|------|--|--|
|                              |                            |                                                                                                  |      |  |  |
|                              | TORONTO, ONTARIO<br>CANADA | ARE THE PROPERTY OF EDAC INC.,AND SHALL NOT BE REPRODUCED,OR COPIED OR USED AS THE BASIS FOR THE | DRAW |  |  |
| OUR CONNECTION TO            | QUALITY & SERVICE          | MANUFACTURE OR SALE OF APPARATUS WITHOUT WRITTEN PERMISSION.                                     |      |  |  |