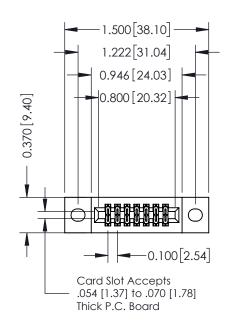

## **Contact Detail**

500-Wire Hole .050x.025(1.27x0.64) - Tail LG=.270(6.86) .100 [2.54] Contact Spacing x .200 [5.08] Row Spacing

| 342 / 392 Card Edge Connector<br>Part Number: 342-014-500-202 |                                                                                                                                                                                                 | ACAD REFERENCE NO. 342 ENG MASTER |         |           |  |
|---------------------------------------------------------------|-------------------------------------------------------------------------------------------------------------------------------------------------------------------------------------------------|-----------------------------------|---------|-----------|--|
|                                                               |                                                                                                                                                                                                 | DRAWN: J.LEE                      | DATE: O | CT. 06/09 |  |
|                                                               |                                                                                                                                                                                                 | CHECKED:                          | DATE:   |           |  |
| TORONTO, ONTARIO                                              | THESE DRAWINGS AND SPECIFICATIONS ARE THE PROPERTY OF EDAC INC.,AND SHALL NOT BE REPRODUCED,OR COPIED OR USED AS THE BASIS FOR THE MANUFACTURE OR SALE OF APPARATUS WITHOUT WRITTEN PERMISSION. | SCALE: NTS                        | SHEET   | 1 OF 3    |  |
|                                                               |                                                                                                                                                                                                 | DRAWING NUMBER                    | •       | ISSUE     |  |
|                                                               |                                                                                                                                                                                                 | 342 Assembly                      |         | 1         |  |