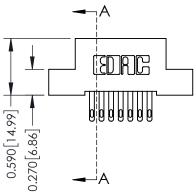

## **Contact Detail**

500-Wire Hole .050x.025(1.27x0.64) - Tail LG=.270(6.86) .100 [2.54] Contact Spacing x .200 [5.08] Row Spacing

| 342 / 392 Card Edge Connector<br>Part Number: 342-014-500-202 |                                                                                                                                                                                                 | ACAD REFERENCE NO. 342 ENG MASTER |         |           |  |
|---------------------------------------------------------------|-------------------------------------------------------------------------------------------------------------------------------------------------------------------------------------------------|-----------------------------------|---------|-----------|--|
|                                                               |                                                                                                                                                                                                 | DRAWN: J.LEE                      | DATE: O | CT. 06/09 |  |
|                                                               |                                                                                                                                                                                                 | CHECKED:                          | DATE:   |           |  |
| TORONTO, ONTARIO                                              | THESE DRAWINGS AND SPECIFICATIONS ARE THE PROPERTY OF EDAC INC.,AND SHALL NOT BE REPRODUCED,OR COPIED OR USED AS THE BASIS FOR THE MANUFACTURE OR SALE OF APPARATUS WITHOUT WRITTEN PERMISSION. | SCALE: NTS                        | SHEET   | 1 OF 3    |  |
|                                                               |                                                                                                                                                                                                 | DRAWING NUMBER                    | •       | ISSUE     |  |
|                                                               |                                                                                                                                                                                                 | 342 Assembly                      |         | 1         |  |