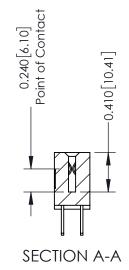

## **Contact Detail**

500-Wire Hole .050x.025(1.27x0.64) - Tail LG=.270(6.86) .100 [2.54] Contact Spacing x .200 [5.08] Row Spacing

| 342 / 392 Card Edge Connector<br>Part Number: 342-014-500-202 |                                                                                                                                                                                                 | ACAD REFERENCE NO. 342 ENG MASTER |         |           |  |
|---------------------------------------------------------------|-------------------------------------------------------------------------------------------------------------------------------------------------------------------------------------------------|-----------------------------------|---------|-----------|--|
|                                                               |                                                                                                                                                                                                 | DRAWN: J.LEE                      | DATE: O | CT. 06/09 |  |
|                                                               |                                                                                                                                                                                                 | CHECKED:                          | DATE:   |           |  |
| TORONTO, ONTARIO                                              | THESE DRAWINGS AND SPECIFICATIONS ARE THE PROPERTY OF EDAC INC.,AND SHALL NOT BE REPRODUCED,OR COPIED OR USED AS THE BASIS FOR THE MANUFACTURE OR SALE OF APPARATUS WITHOUT WRITTEN PERMISSION. | SCALE: NTS                        | SHEET   | 1 OF 3    |  |
|                                                               |                                                                                                                                                                                                 | DRAWING NUMBER                    | •       | ISSUE     |  |
|                                                               |                                                                                                                                                                                                 | 342 Assembly                      |         | 1         |  |